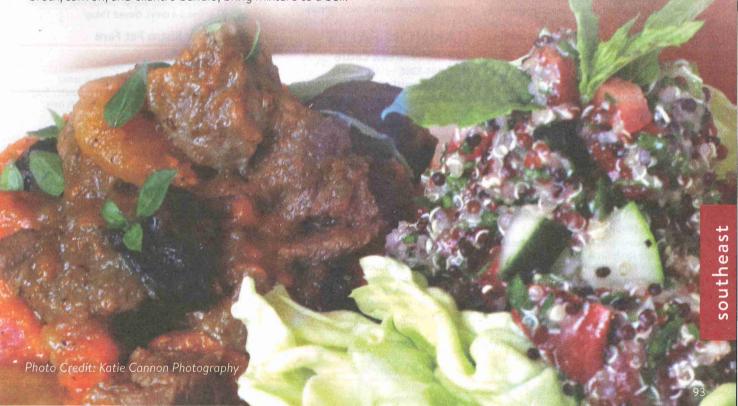

### SUMMER GODDESS WALLEYE

Firelake Grill House and Cocktail Bar with Red Lake Nation Fishery Yield: 4 servings

4 boneless walleye fillets Green goddess dressing (page 13) Garlic herb breadcrumbs (page 13) 1 T olive oil

1 lemon, cut into wedges

Preheat oven to 425°F.

Spread top of each walleye fillet with about 2 tablespoons green goddess dressing. Cover with herb breadcrumb mix. Place fish on a parchment-lined baking dish, breadcrumb side up, and bake until herb crumbs turn a light golden brown, about 8-10 minutes. The Minnesota Grown Program is proud The Farmer and the Chef cookbook from July 2020 (ISBN: 9781493046584 • \$27.95). Recipes from

up local food at popular restaurants around the state.

While walleye is cooking, heat a sauté pan over medium heat. When pan is hot, add olive oil and fennel, and sauté until fennel is crisp tender. Add green beans and radishes. Sauté until beans are heated through and radishes have started to soften. Finish with lemon garlic butter; toss to coat. Season with sea salt and black pepper. Divide vegetables onto four plates, then arrange fish on vegetables. Serve with a ramekin of green goddess salad dressing and lemon wedge.

For dressing, breadcrumb, and lemon garlic butter recipes, see page 13.