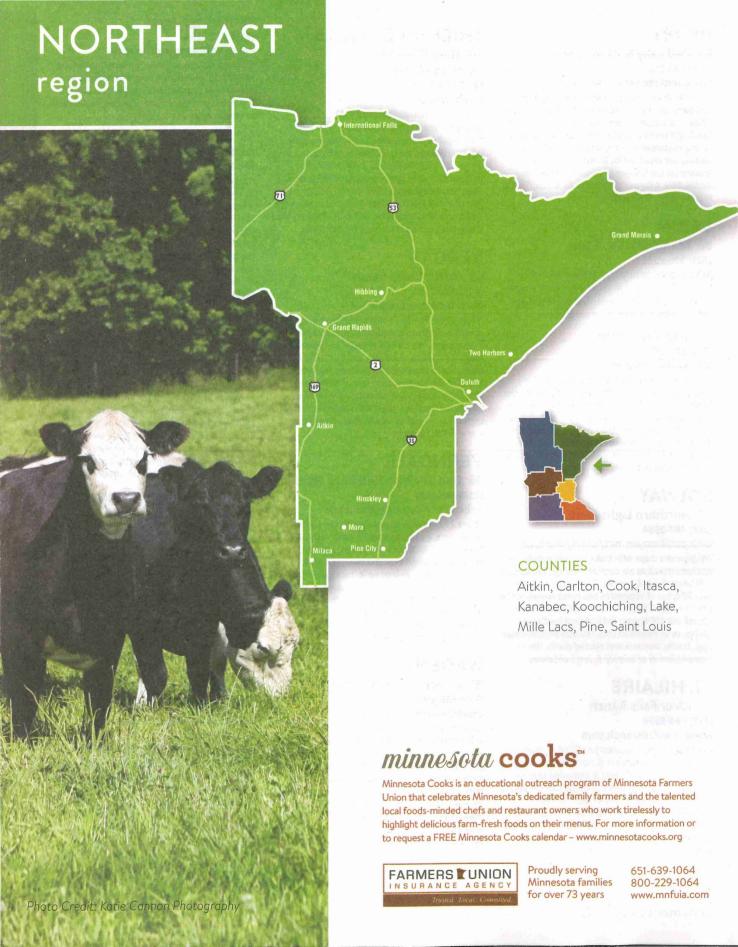

### NORTHWEST region COUNTIES Becker, Beltrami, Cass, Clay, Clearwater, Crow Wing, Hubbard, Kittson, Lake of the Woods, Mahnomen, Marshall, Norman, Otter Tail, Pennington, Polk, Red Lake, • Roseau Roseau, Wilkin, Wadena. Baudelte • 73 Ada • Walker Park Rapids Moorhead minnesota cooks™ Minnesota Cooks is an educational outreach program of Minnesota Farmers Union that celebrates Minnesota's dedicated family farmers and the talented local foods-minded chefs and restaurant owners who work tirelessly to highlight delicious farm-fresh foods on their menus. For more information or to request a FREE Minnesota Cooks calendar - www.minnesotacooks.org Proudly serving 651-639-1064 FARMERS VUNION Minnesota families 800-229-1064 for over 73 years www.mnfuia.com Photo Credit: Katie Cannon Photography