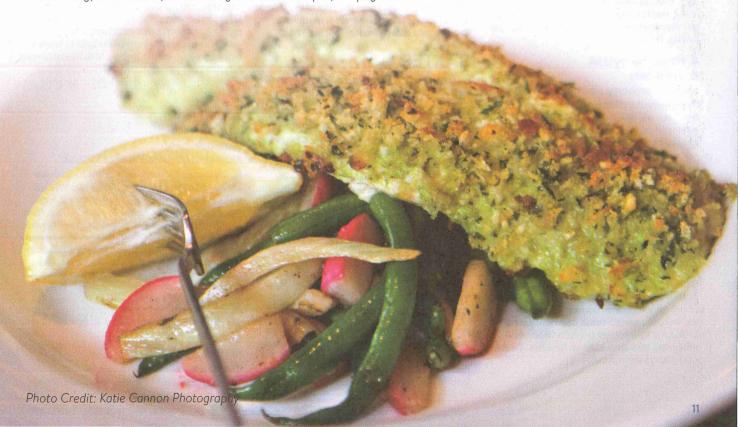

### SUMMER GODDESS WALLEYE

Firelake Grill House and Cocktail Bar with Red Lake Nation Fishery Yield: 4 servings

4 boneless walleye fillets Green goddess dressing (page 13) Garlic herb breadcrumbs (page 13) 1 T olive oil

1 small fennel bulb, cored and julienned, reserve a few fronds for garnish

8 ounces baby green beans, trimmed and blanched

4-5 radishes, cut in half and then quartered

1 T lemon garlic butter (page 13)

Salt and black pepper, to taste

1 lemon, cut into wedges

Preheat oven to 425°F.

Spread top of each walleye fillet with about 2 tablespoons green goddess dressing. Cover with herb breadcrumb mix. Place fish on a parchment-lined baking dish, breadcrumb side up, and bake until herb crumbs turn a light golden brown, about 8-10 minutes. The Minnesota Grown Program is proud The Farmer and the Chef cookbook from July 2020 (ISBN: 9781493046584 • \$27.95). Recipes from

up local food at popular restaurants around the state.

While walleye is cooking, heat a sauté pan over medium heat. When pan is hot, add olive oil and fennel, and sauté until fennel is crisp tender. Add green beans and radishes. Sauté until beans are heated through and radishes have started to soften. Finish with lemon garlic butter; toss to coat. Season with sea salt and black pepper. Divide vegetables onto four plates, then arrange fish on vegetables. Serve with a ramekin of green goddess salad dressing and lemon wedge.

For dressing, breadcrumb, and lemon garlic butter recipes, see page 13.