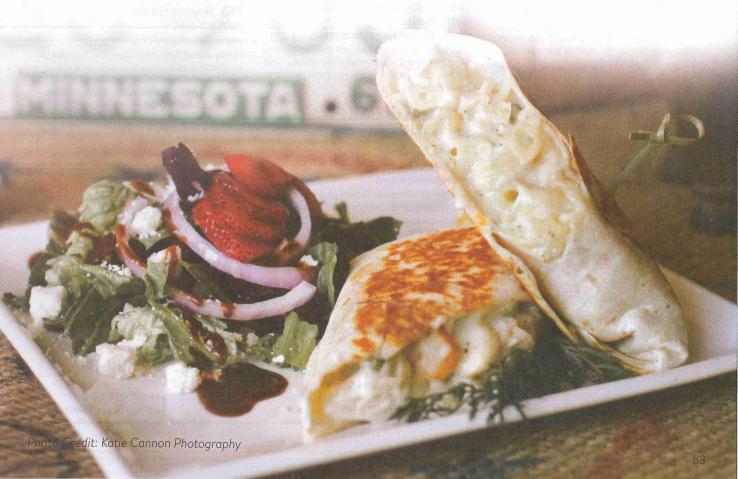

### NORTHWEST region COUNTIES Becker, Beltrami, Cass, Clay, Clearwater, Crow Wing, Hubbard, Kittson, Lake of the Woods, Mahnomen, Marshall, Norman, Otter Tail, Pennington, Polk, Red Lake, • Roseau Roseau, Wilkin, Wadena. Baudelte • 73 Ada • Walker Park Rapids Moorhead minnesota cooks™ Minnesota Cooks is an educational outreach program of Minnesota Farmers Union that celebrates Minnesota's dedicated family farmers and the talented local foods-minded chefs and restaurant owners who work tirelessly to highlight delicious farm-fresh foods on their menus. For more information or to request a FREE Minnesota Cooks calendar - www.minnesotacooks.org Proudly serving 651-639-1064 FARMERS VUNION Minnesota families 800-229-1064 for over 73 years www.mnfuia.com Photo Credit: Katie Cannon Photography

### SUMMER GODDESS WALLEYE

Firelake Grill House and Cocktail Bar with Red Lake Nation Fishery Yield: 4 servings

4 boneless walleye fillets Green goddess dressing (page 13) Garlic herb breadcrumbs (page 13) 1 T olive oil

1 small fennel bulb, cored and julienned, reserve a few fronds for garnish

8 ounces baby green beans, trimmed and blanched

4-5 radishes, cut in half and then quartered

1 T lemon garlic butter (page 13)

Salt and black pepper, to taste

1 lemon, cut into wedges

Preheat oven to 425°F.

Spread top of each walleye fillet with about 2 tablespoons green goddess dressing. Cover with herb breadcrumb mix. Place fish on a parchment-lined baking dish, breadcrumb side up, and bake until herb crumbs turn a light golden brown, about 8-10 minutes. The Minnesota Grown Program is proud The Farmer and the Chef cookbook from July 2020 (ISBN: 9781493046584 • \$27.95). Recipes from

up local food at popular restaurants around the state.

While walleye is cooking, heat a sauté pan over medium heat. When pan is hot, add olive oil and fennel, and sauté until fennel is crisp tender. Add green beans and radishes. Sauté until beans are heated through and radishes have started to soften. Finish with lemon garlic butter; toss to coat. Season with sea salt and black pepper. Divide vegetables onto four plates, then arrange fish on vegetables. Serve with a ramekin of green goddess salad dressing and lemon wedge.

For dressing, breadcrumb, and lemon garlic butter recipes, see page 13.