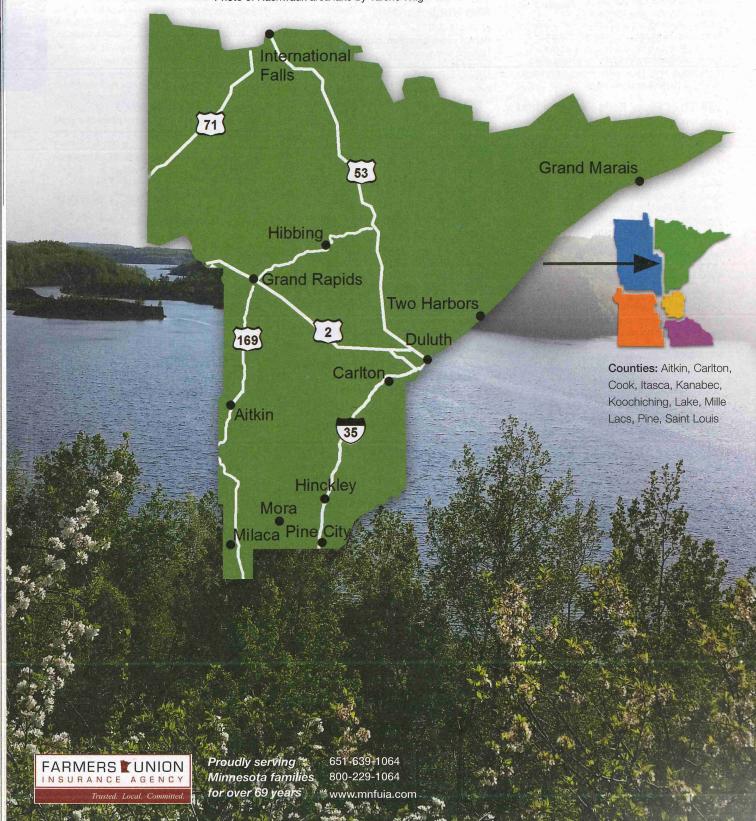

# To Search by AREA

The directory is separated into five Minnesota Regions (see map). Within each region, listings are further sorted alphabetically by city, and then by farm or market name.