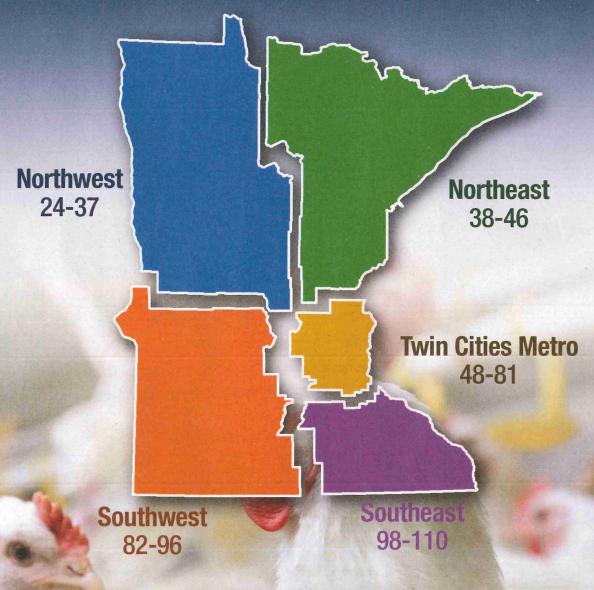

# **Table of Contents**

| How to use this Directory                                                                                                                                                                                                     |
|-------------------------------------------------------------------------------------------------------------------------------------------------------------------------------------------------------------------------------|
| Quick Lists         CSA (Community Supported Ag) Farms         .7           Blueberry Farms         8-9           Farmers Markets         12-13           Wineries         16-17           Christmas Tree Farms         20-21 |
| Regional ListingsNorthwest24-37Northeast38-46Twin Cities48-81Southwest82-96Southeast98-110                                                                                                                                    |
| Alphabetical Indexes Farm & Market Name                                                                                                                                                                                       |
| Directory Supporters (Alphabetical)  Century College, www.century.edu                                                                                                                                                         |

# To Search by AREA

The directory is separated into five Minnesota Regions (see map). Within each region, listings are further sorted alphabetically by city, and then by farm or market name.