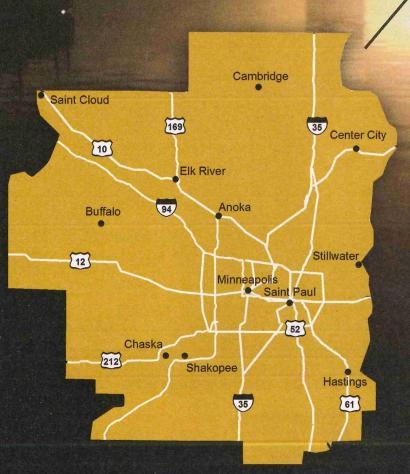

# To Search by AREA

The directory is separated into five Minnesota Regions (see map). Within each region, listings are further sorted alphabetically by city, and then by farm or market name.