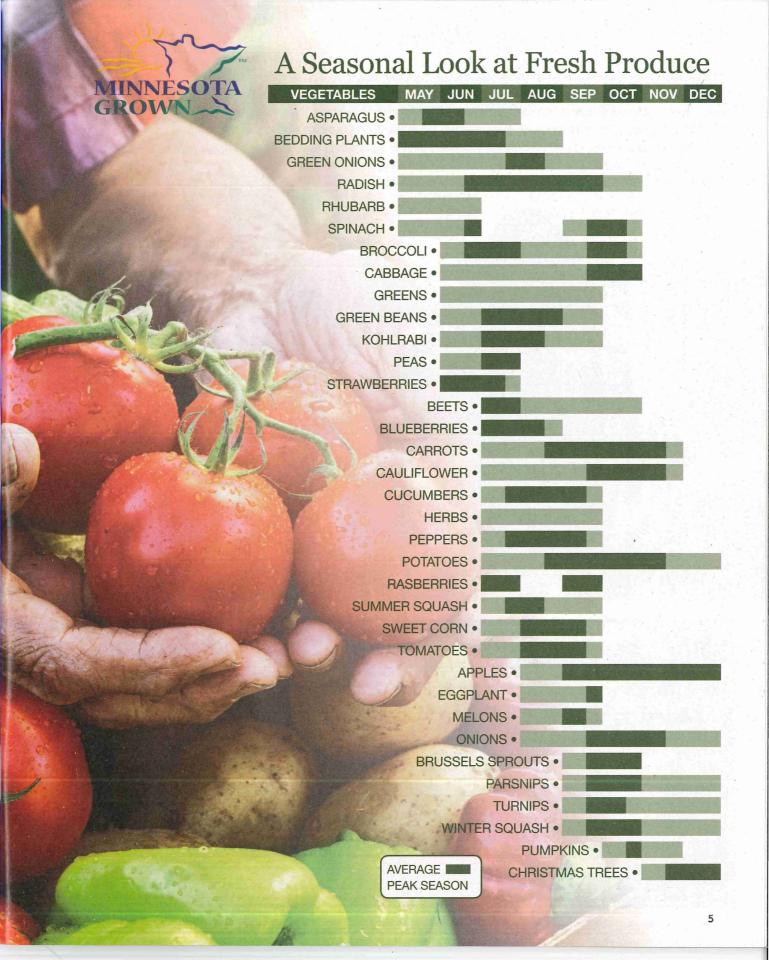

|

A special thank you to our primary Directory sponsor

**Minnesota Farmers Union** 

www.mfu.org



# How to Use This Directory



This directory lists Minnesota Grown products and services that are available direct from growers.

# To Search by AREA

The directory is separated into five Minnesota Regions (see map). Within each region, listings are further sorted alphabetically by city, and then by farm or market name.

# To Search by NAME

If you know the name of a farm or market, you can find them quickly by referring to the alphabetical index starting on page 111.

# To Search by PRODUCT

If you are looking for a particular product, you can find it in the product index starting on page 115. Many farms carry more items than what is indexed, read their listing to find out more!



# **About Carrie Tollefson!**

You may recognize Carrie from her professional career, our Directory covers & television ads. She has been the Minnesota Grown program spokeswoman for the last 10 years. As an athlete, Carrie won 13 high school cross country and track state titles, won 5 NCAA championships at Villanova University, won 3 USA National Championships, represented the US in the 2004 Olympics and is a commentator on nationally televised running events. As a world-class athlete and mom, Carrie is a great fit for the Minnesota Grown program. She knows the importance of fueling herself and







# 86 CSA FARMS (COMMUNITY SUPPORTED AG)

The number listed is the Farm Listing Number, not the page number.

| Afton        | 260, 263      |
|--------------|---------------|
| Alexandria