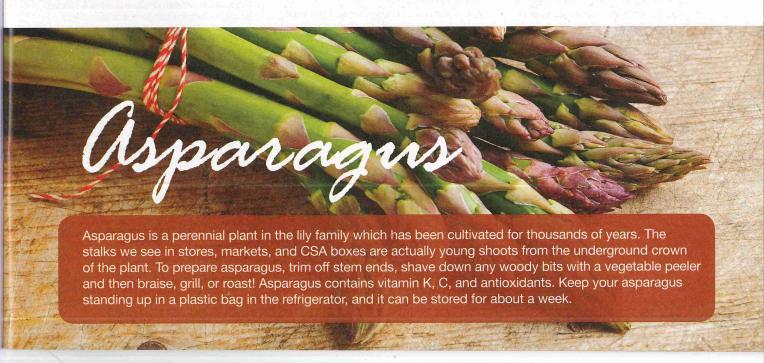

# Blueberries

Minnesota's blueberry season begins in southern
Minnesota and gradually moves north. The season
will typically last around 3 weeks starting near the
4th of July in southern Minnesota, with northern
growers starting about 2 weeks later. The exact
timing and length of the season depends on
the weather and will vary from year to year.

Blueberries offer many health benefits. They contain very high levels of antioxidants, are high in fiber and vitamin C, vitamin A and very low in calories. Blueberries are often called a "brain food" because it is said they help improve memory. Recent research has shown blueberries can help keep cholesterol low, helps to prevent heart disease and more. With so many health benefits packed into this little fruit, we are really thankful they grow well in our state!

Many farms will offer pick your own (PYO), prepicked or both. Conditions, hours and availability can vary from farm to farm and even day to day, so it is very important to call ahead or check the farm's website/Facebook page before visiting the farm.