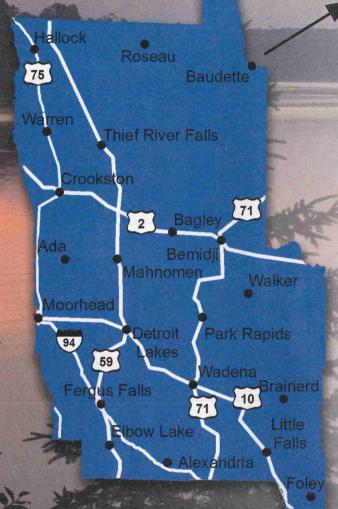

# To Search by AREA

The directory is separated into five Minnesota Regions (see map). Within each region, listings are further sorted alphabetically by city, and then by farm or market name.