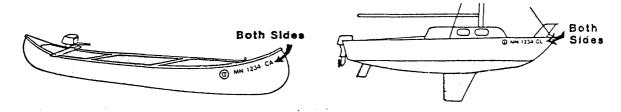

(6) <u>Placement of Watercraft, Snowmobile, and All-Terrain</u> Vehicle Decal(s) and Registration Numbers

At the end of this booklet is the instructions for the proper placement of watercraft, snowmobile and all-terrain vehicle decal(s) and registration numbers. These instructions are also found on the back of the decal itself, and in the watercraft and snowmobile guides. (No ATV guide available.)

Exceptions: Rubber raft owners may place the registration numbers and the decals on two pieces of board and attach the boards to the tow ropes of the raft on the outside of the raft.

(6) Exceptions: Sailboard owners must affix the decals to the stern of the watercraft. If the decals will not adhere to the board, the owner should contact this office for instructions.