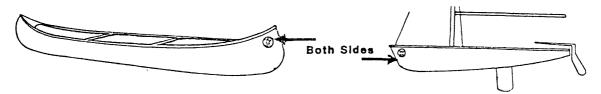

(6) <u>Placement of Watercraft, Snowmobile, and All-Terrain</u> Vehicle Decal(s) and Registration Numbers

At the end of this booklet is the instructions for the proper placement of watercraft, snowmobile and all-terrain vehicle decal(s) and registration numbers. These instructions are also found on the back of the decal itself, and in the watercraft and snowmobile guides. (No ATV guide available.)