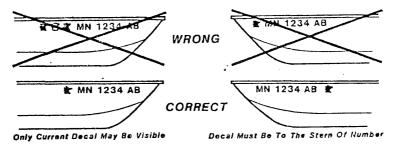

(6) <u>Placement of Watercraft, Snowmobile, and All-Terrain</u> Vehicle Decal(s) and Registration Numbers

At the end of this booklet is the instructions for the proper placement of watercraft, snowmobile and all-terrain vehicle decal(s) and registration numbers. These instructions are also found on the back of the decal itself, and in the watercraft and snowmobile guides. (No ATV guide available.)