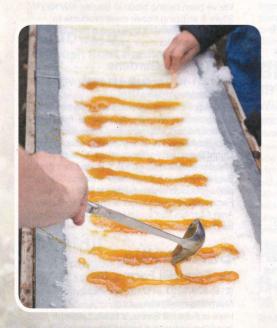

#### **Maple Syrup Taffy**

Thank you to The Kitchn for this activity! www.thekitchn.com/snow-day-treat-how-to-make-map-106130

#### What you need:

- · Clean, fresh snow
- Minnesota Grown Maple Syrup (Contact a local producer – page 115)

#### Procedure:

- Gather clean, fresh snow into a pie plate or roasting pan. Pack it down and set it outside or in the freezer so it stays cold.
- Pour a half cup of real Minnesota Grown maple syrup into a small saucepan, ideally a saucepan with a pouring lip.
- 3. Bring the syrup to a boil over medium-high heat, and put a candy thermometer in.
- 4. When the syrup reaches 235°F (the soft-ball stage) take it off the heat and immediately drizzle it over the packed snow in the pan.
- 5. Let the syrup cool for just a minute or two, then pick it up with your fingers and eat!