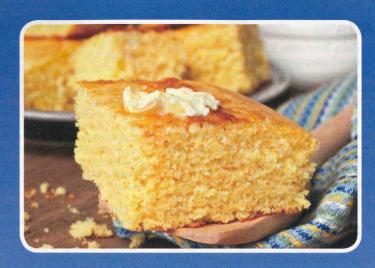

#### **Lost Lake Cornbread**

Chef Timothy Fischer from Lost Lake Lodge

1/2 lb Fresh grist cornmeal

1/2 lb Flour from roller mill (fine grind)

1 1/4 cups roasted sweet corn kernels

1/2 c Masa harina

1/2 c Granulated sugar

2 T Baking powder

1 t Kosher salt

1/2 c Shortening

1 1/4 c Buttermilk

5 Whole eggs

- 1. Combine cornmeal, flour, corn, masa, sugar, baking powder and salt. Mix well.
- 2. Cut in shortening until well blended.
- 3. Whisk eggs in separate bowl to break them. Add buttermilk and mix until combined.
- 4. Slowly add buttermilk and egg blend to the dry ingredients, while mixing. Mix until smooth (but do not over mix).
- 5. Pour into greased, floured pan or mold until three-fourths full. Bake in preheated 375° oven until golden brown, about 30 minutes.