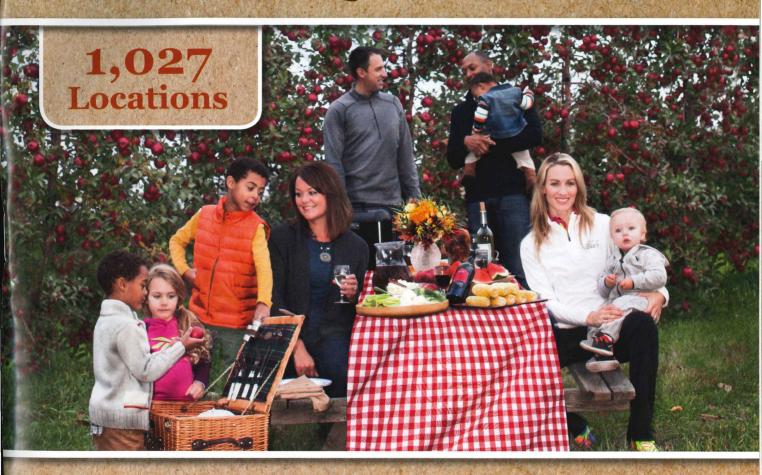

# Get Out And Go Local All Year Long!

- Farms
- Farmers Markets
- Berry Patches
- Wineries
- Locally Raised Meats Garden Centers
- CSA's

- Christmas Trees
- Orchards and More!

Minnesota Farmers Union is proud to once again be the major sponsor of the Minnesota Grown directory. Our grassroots policy has long called for the support of locally grown food, and helping consumers make the connection to their local farmer.