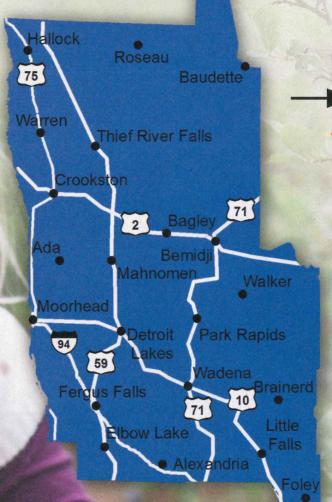

# Northwest

Counties: Becker,
Beltrami, Benton, Cass,
Clearwater, Crow Wing,
Douglas, Grant, Hubbard,
Kittson, Lake of the
Woods, Mahnomen,
Marshall, Morrison,
Norman, Otter Tail,
Pennington, Polk, Red
Lake, Roseau, Todd,
Wadena, Wilkin