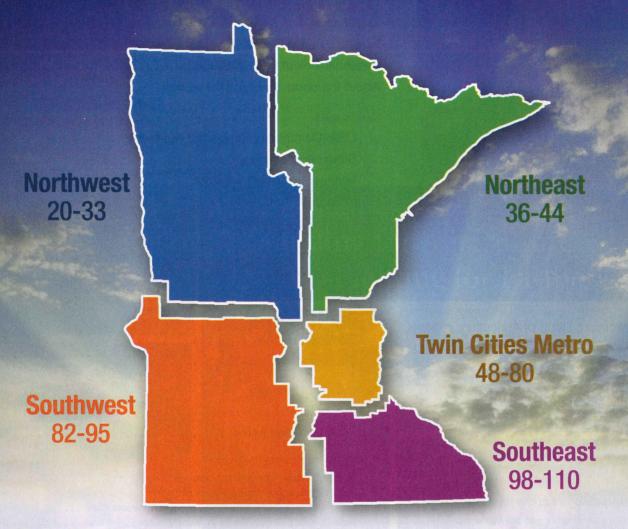

# To Search by AREA

The directory is separated into five Minnesota Regions (see map). Within each region, listings are further sorted alphabetically by city, and then by farm or market name.

# Northwest

Counties: Becker,
Beltrami, Benton, Cass,
Clearwater, Crow Wing,
Douglas, Grant, Hubbard,
Kittson, Lake of the
Woods, Mahnomen,
Marshall, Morrison,
Norman, Otter Tail,
Pennington, Polk, Red
Lake, Roseau, Todd,
Wadena, Wilkin