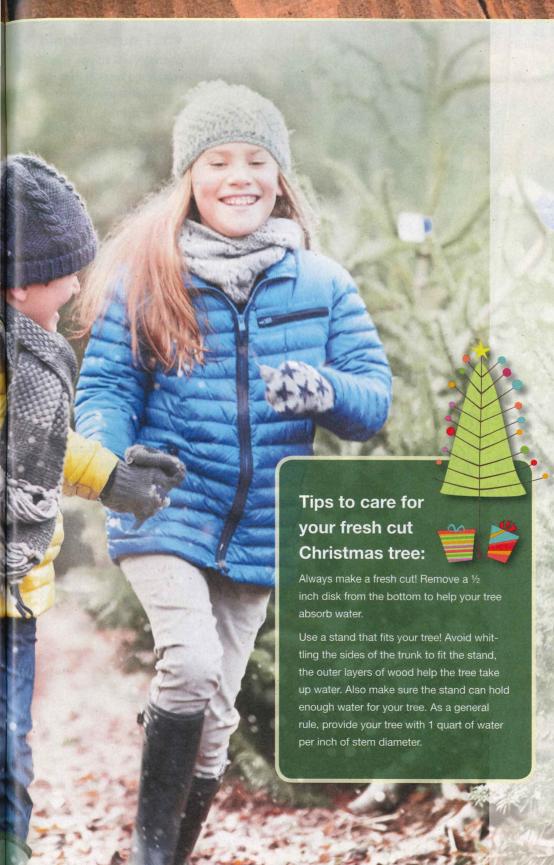

Purchasing a real, locally grown Christmas tree is about more than just the tree; it's about the family experience your family will have. Many Christmas tree farms provide a wonderful family-friendly bonding time that everyone will remember for years to come. The rows of trees provide a beautiful natural backdrop for those candid pictures or for your annual Christmas card photo. Many farms offer additional activities like wagon/sleigh rides, custom wreath making and some are even visited by Santa! Some farms let you warm up in the shop with cider and cookies while you browse the selection of gifts, decorations and wreaths.