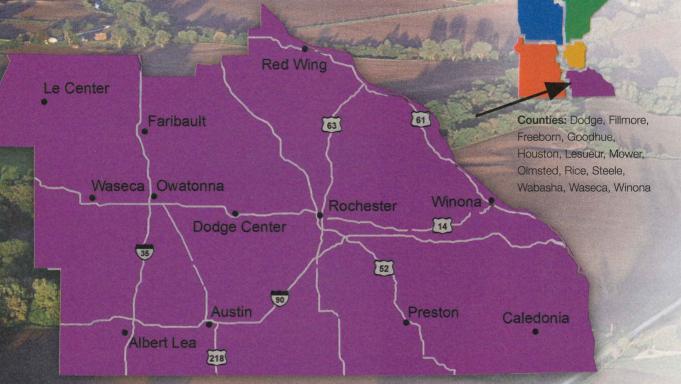

# Northwest

Counties: Becker,
Beltrami, Benton, Cass,
Clearwater, Crow Wing,
Douglas, Grant, Hubbard,
Kittson, Lake of the
Woods, Mahnomen,
Marshall, Morrison,
Norman, Otter Tail,
Pennington, Polk, Red
Lake, Roseau, Todd,
Wadena, Wilkin