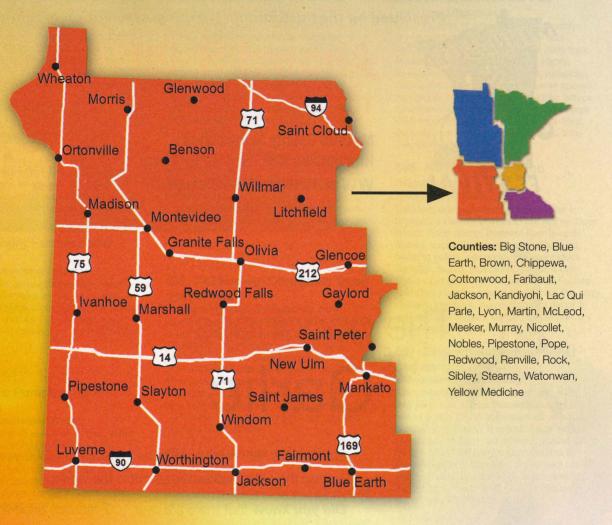

# To Search by AREA

The directory is separated into five Minnesota Regions (see map). Within each region, listings are further sorted alphabetically by city, and then by farm or market name.

# Northwest

Counties: Becker,
Beltrami, Benton, Cass,
Clearwater, Crow Wing,
Douglas, Grant, Hubbard,
Kittson, Lake of the
Woods, Mahnomen,
Marshall, Morrison,
Norman, Otter Tail,
Pennington, Polk, Red
Lake, Roseau, Todd,
Wadena, Wilkin