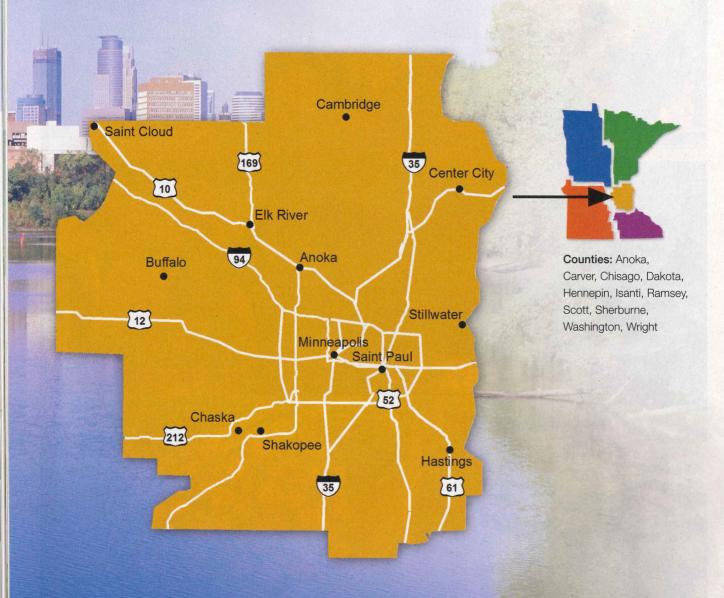

# Northwest

Counties: Becker,
Beltrami, Benton, Cass,
Clearwater, Crow Wing,
Douglas, Grant, Hubbard,
Kittson, Lake of the
Woods, Mahnomen,
Marshall, Morrison,
Norman, Otter Tail,
Pennington, Polk, Red
Lake, Roseau, Todd,
Wadena, Wilkin