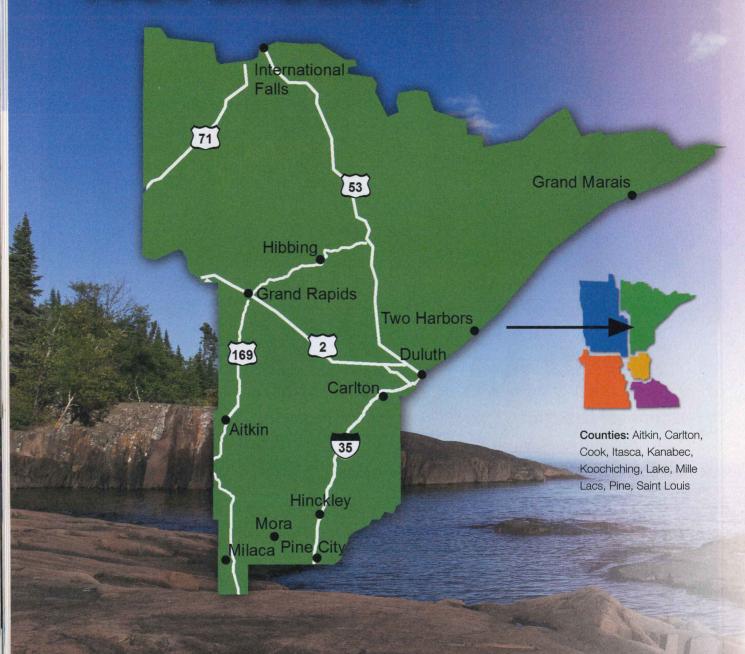

# Northwest

Counties: Becker,
Beltrami, Benton, Cass,
Clearwater, Crow Wing,
Douglas, Grant, Hubbard,
Kittson, Lake of the
Woods, Mahnomen,
Marshall, Morrison,
Norman, Otter Tail,
Pennington, Polk, Red
Lake, Roseau, Todd,
Wadena, Wilkin