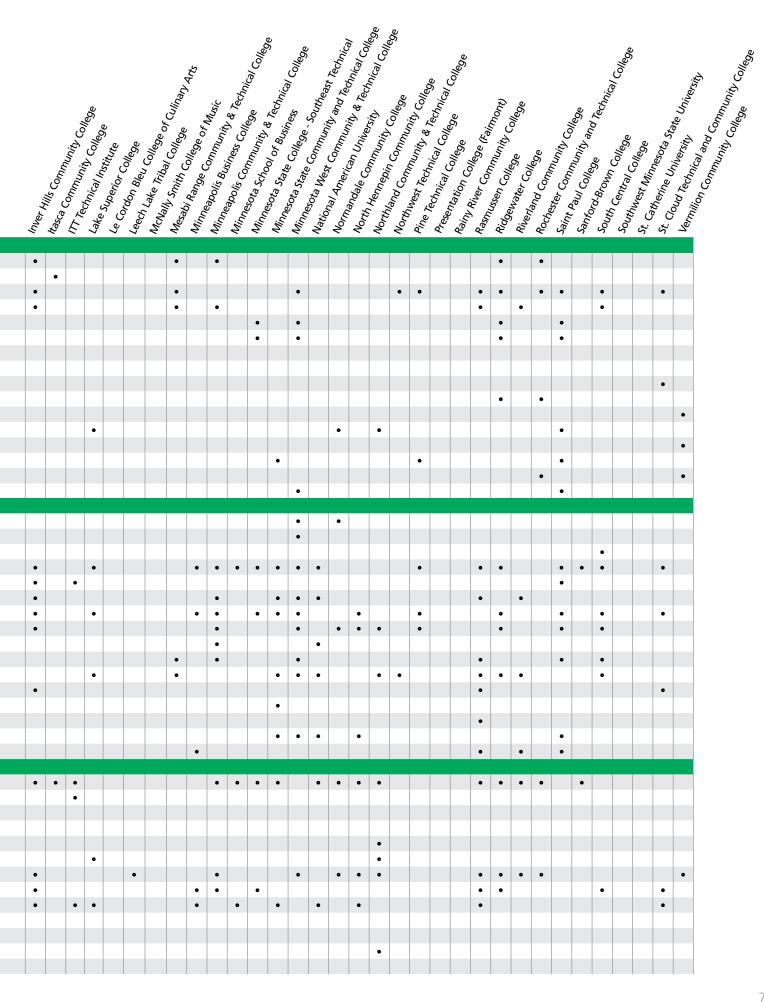

# **Minnesota Postsecondary Institutions:**

# GREATER MINNESOTA

- Private 4-Year College
- Private Career
- ▲ Public 2-Year College
- State University
- \* Tribal College