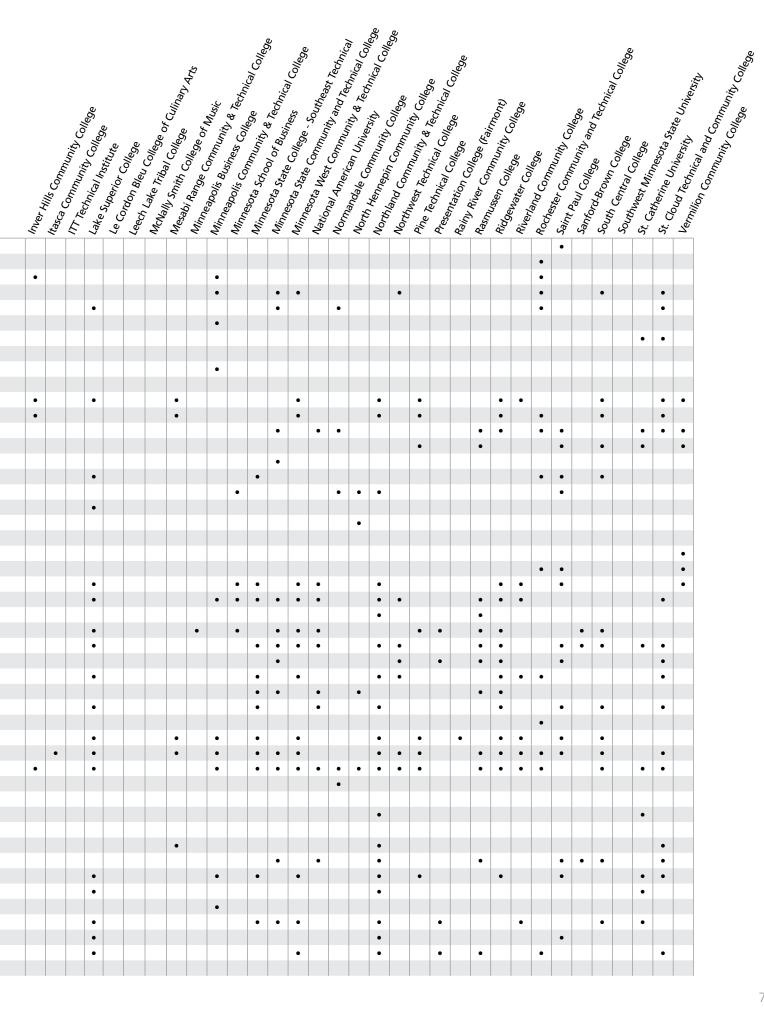

# **Minnesota Postsecondary Institutions:**

# GREATER MINNESOTA

- Private 4-Year College
- Private Career
- ▲ Public 2-Year College
- State University
- \* Tribal College