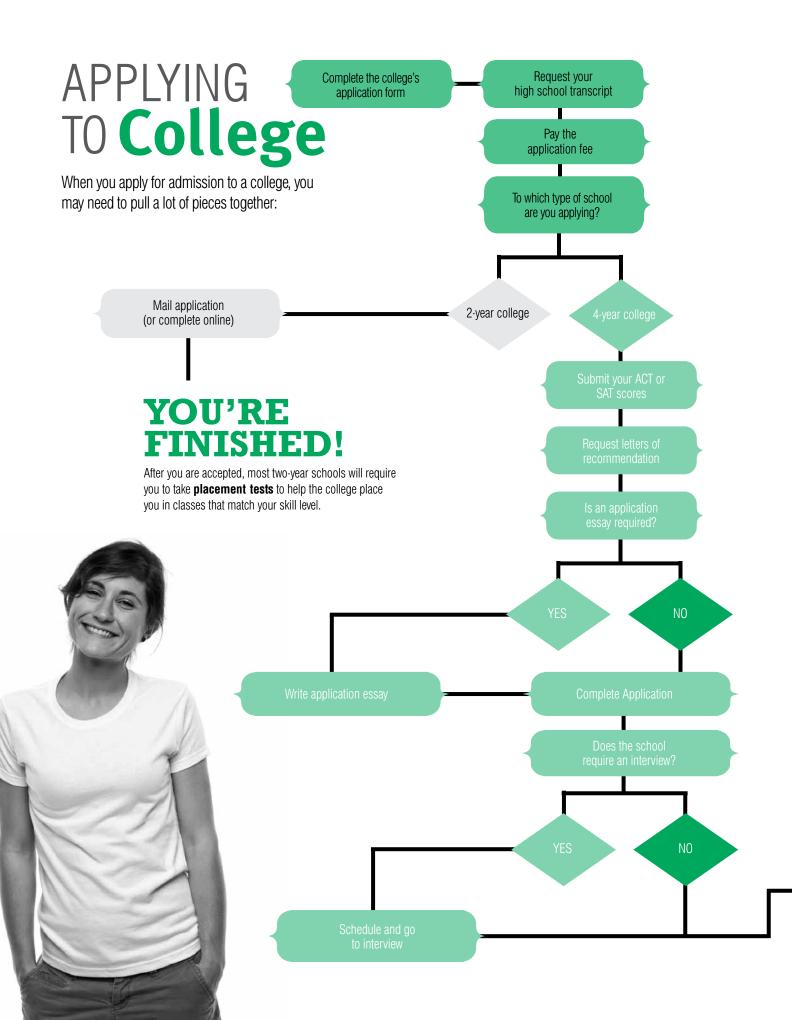

### Can I TRANSFER from one school to another?

YES, but be sure your destination college will accept your course credits. Otherwise, you may end up spending more money to re-earn those credits.

#### **High School Transcript:**

You will need to send a copy of your high school transcript to each college. Transcripts can be requested through your high school counselor.

#### **Application Fee:**

You may have to pay an application fee. If you can't afford it, talk with the admissions counselor at the college to which you are applying. They may be able to waive the fee.

#### **College Admissions Tests:**

You will probably need to take the ACT or SAT and have the scores sent to each school. Talk with your school counselor to learn about test dates and how to sign up for the test.

#### Letters of Recommendation:

These letters are written by adults who know you and help show what you've accomplished, what kind of potential you have and why the person writing the letter believes you should be admitted to the college.

#### **Application Essay:**

This essay is a way to let a college know the real you. If the college doesn't give you a topic, you get to choose your own.