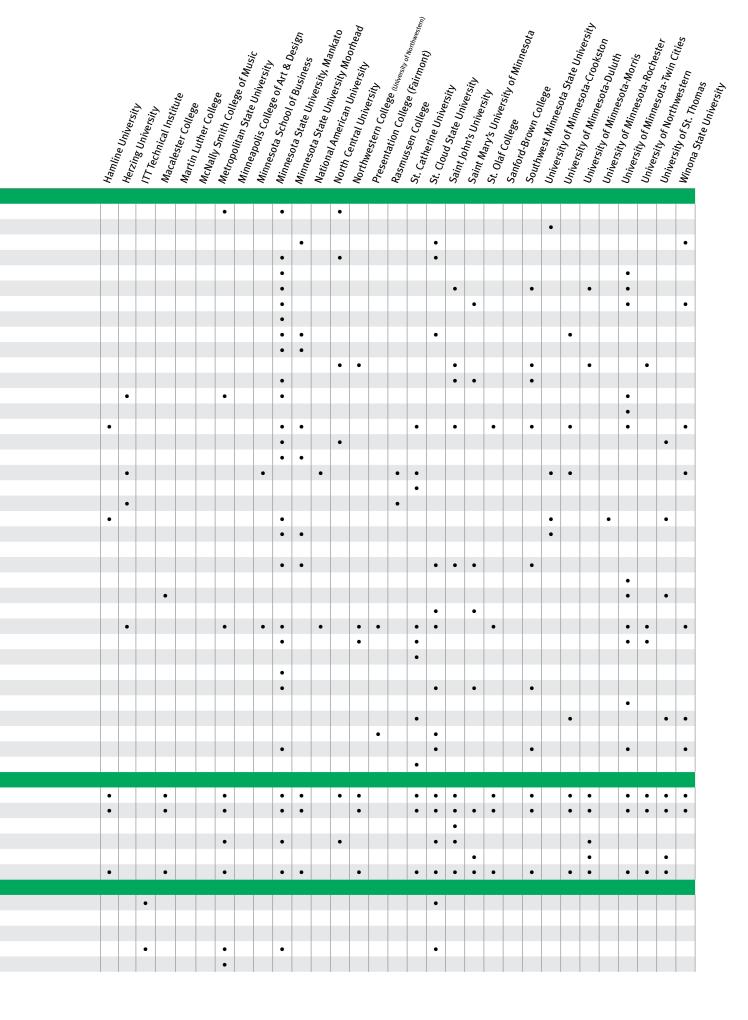

# CONNECT YOUR EDUCATION to Careers

Use the information below to think of at least three careers you could have with the types of college major or specialty listed.

| High School Subjec | t        | Examples of College Major* or Specialty                                                                                                                          | Related Careers |
|--------------------|----------|------------------------------------------------------------------------------------------------------------------------------------------------------------------|-----------------|
| Language<br>Arts   |          | Advertising, business, communications, comparative literature, English, journalism, marketing, media studies, public relations, technical writing                |                 |
| Math               | 11111111 | Accounting, agricultural sciences, architecture, biology, building trades, business, chemistry, economics, electrical maintenance, engineering                   |                 |
| Science            |          | Animal science, astronomy, biology, botany, chemistry, environment science, food science, forensic science, neuroscience, nursing, pharmacy, physics, physiology |                 |
| Social<br>Studies  |          | Anthropology, business, economics, history, international relations, library science, philosophy, religious studies, social work                                 |                 |
| World<br>Languages | 11111111 | Advertising, business, economics, hospitality management, international relations, journalism, marketing, social work                                            |                 |
| Art                |          | Advertising, animation, architecture, art, fashion design, graphic design, interior design, landscape architecture, photography, theater, web design             |                 |

<sup>\*</sup> A major is an area of study that you focus on while in college because you might want to work in that field someday.