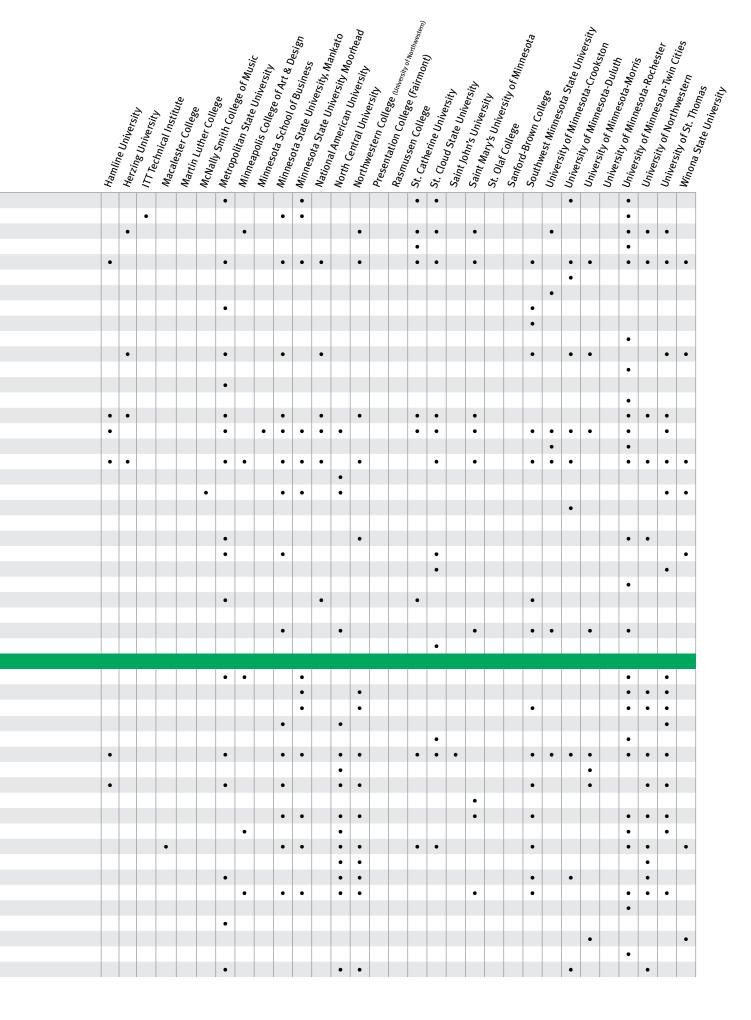

# CONNECT YOUR EDUCATION to Careers

Use the information below to think of at least three careers you could have with the types of college major or specialty listed.

| High School Subjec | t        | Examples of College Major* or Specialty                                                                                                                          | Related Careers |
|--------------------|----------|------------------------------------------------------------------------------------------------------------------------------------------------------------------|-----------------|
| Language<br>Arts   |          | Advertising, business, communications, comparative literature, English, journalism, marketing, media studies, public relations, technical writing                |                 |
| Math               | 11111111 | Accounting, agricultural sciences, architecture, biology, building trades, business, chemistry, economics, electrical maintenance, engineering                   |                 |
| Science            |          | Animal science, astronomy, biology, botany, chemistry, environment science, food science, forensic science, neuroscience, nursing, pharmacy, physics, physiology |                 |
| Social<br>Studies  |          | Anthropology, business, economics, history, international relations, library science, philosophy, religious studies, social work                                 |                 |
| World<br>Languages | 11111111 | Advertising, business, economics, hospitality management, international relations, journalism, marketing, social work                                            |                 |
| Art                |          | Advertising, animation, architecture, art, fashion design, graphic design, interior design, landscape architecture, photography, theater, web design             |                 |

<sup>\*</sup> A major is an area of study that you focus on while in college because you might want to work in that field someday.