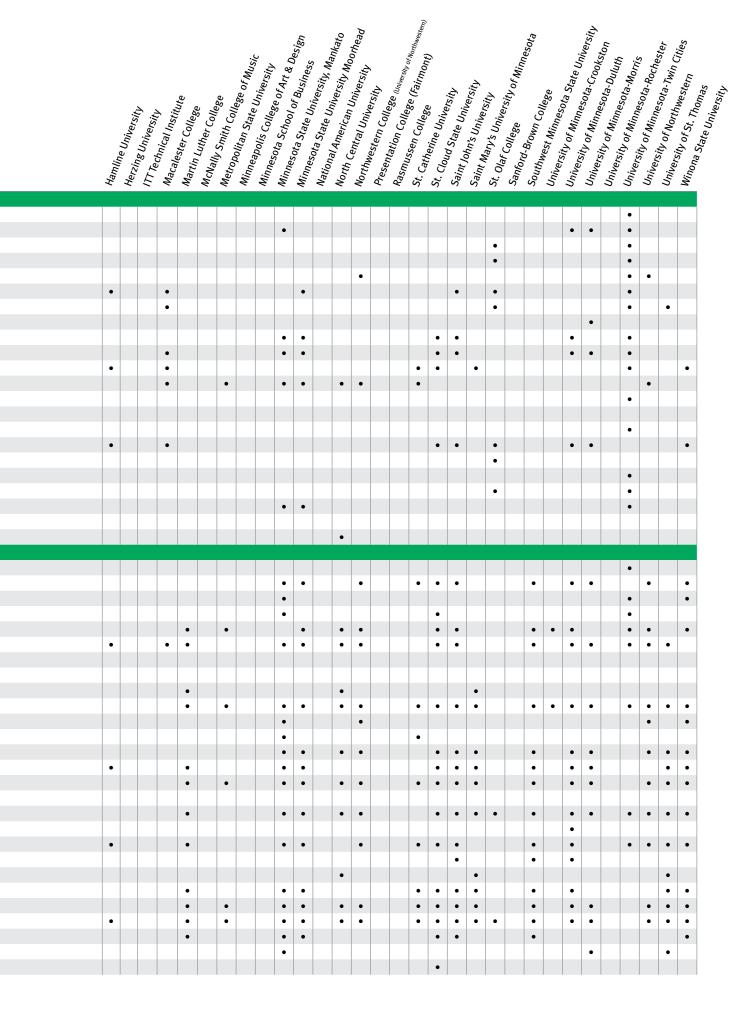

# CONNECT YOUR EDUCATION to Careers

Use the information below to think of at least three careers you could have with the types of college major or specialty listed.

| High School Subjec | t        | Examples of College Major* or Specialty                                                                                                                          | Related Careers |
|--------------------|----------|------------------------------------------------------------------------------------------------------------------------------------------------------------------|-----------------|
| Language<br>Arts   |          | Advertising, business, communications, comparative literature, English, journalism, marketing, media studies, public relations, technical writing                |                 |
| Math               | 11111111 | Accounting, agricultural sciences, architecture, biology, building trades, business, chemistry, economics, electrical maintenance, engineering                   |                 |
| Science            |          | Animal science, astronomy, biology, botany, chemistry, environment science, food science, forensic science, neuroscience, nursing, pharmacy, physics, physiology |                 |
| Social<br>Studies  |          | Anthropology, business, economics, history, international relations, library science, philosophy, religious studies, social work                                 |                 |
| World<br>Languages | 11111111 | Advertising, business, economics, hospitality management, international relations, journalism, marketing, social work                                            |                 |
| Art                |          | Advertising, animation, architecture, art, fashion design, graphic design, interior design, landscape architecture, photography, theater, web design             |                 |

<sup>\*</sup> A major is an area of study that you focus on while in college because you might want to work in that field someday.