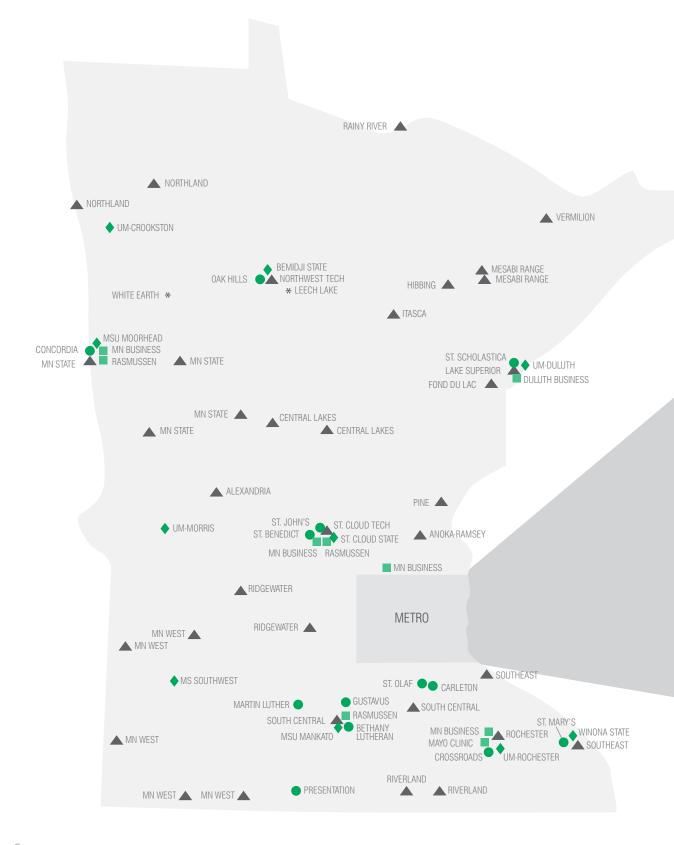

# **Minnesota Postsecondary Institutions:**

# GREATER MINNESOTA

- Private 4-Year College
- Private Career
- ▲ Public 2-Year College
- State University
- \* Tribal College