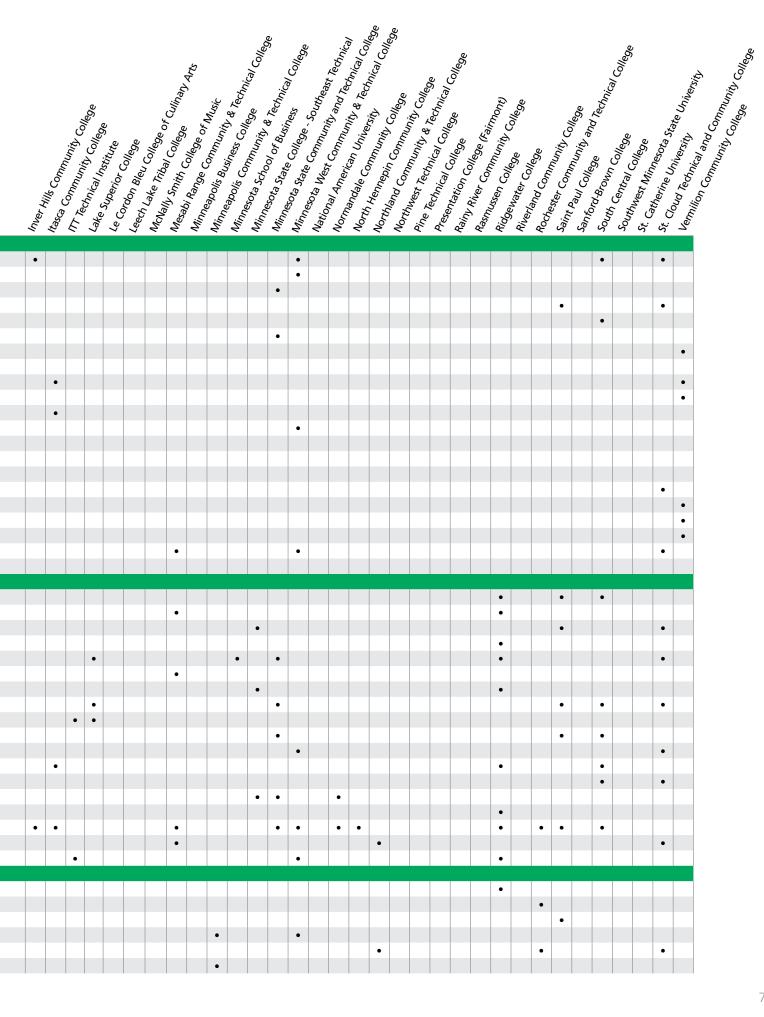

# **Minnesota Postsecondary Institutions:**

# GREATER MINNESOTA

- Private 4-Year College
- Private Career
- ▲ Public 2-Year College
- State University
- \* Tribal College