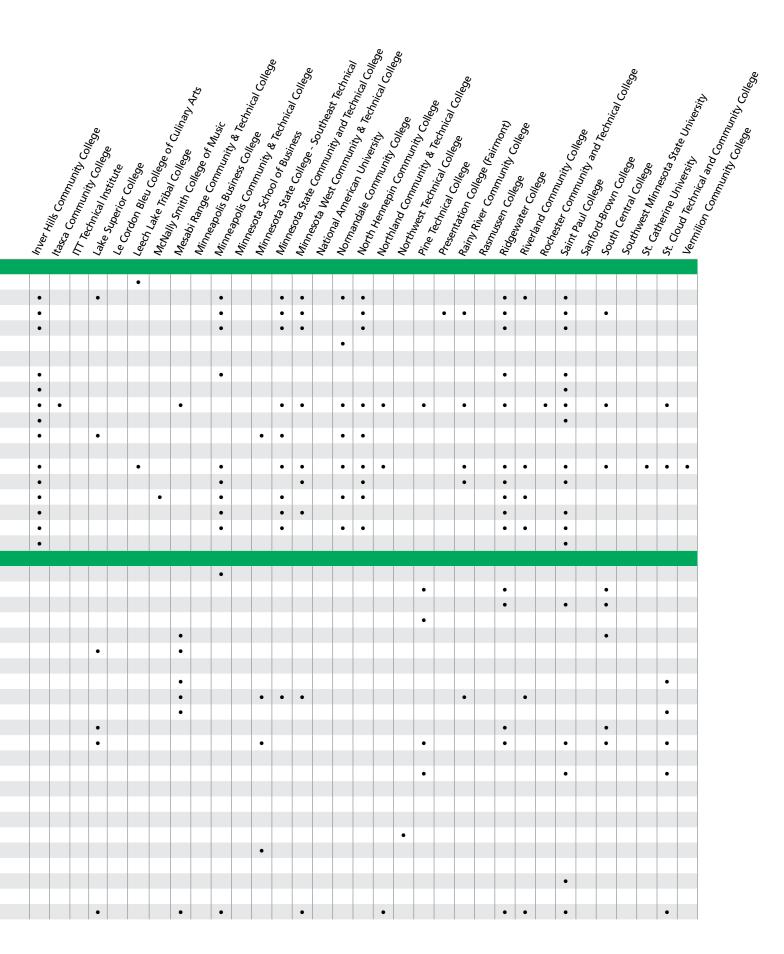

# 2-YEAR Colleges

### How do I get into college?:

You need a high school diploma or GED.

**Technical colleges** or **career schools** offer programs that emphasize hands-on knowledge and skills that lead to specific jobs in technical and industrial occupations. Instructors have solid experience in the occupations they teach.

What you can earn:

- \* Certificate (1 year or less)
- \* Diploma (2 years or less)
- \* Associate in Applied Science (2 years)
- \* Associate in Arts (2 years, some schools)

**Community** and **tribal colleges** provide the first two years of a four-year degree. Graduates can transfer to a college or university to complete a bachelor's degree. They also offer career-specific training and classes for students who need to brush up on basic skills. Some offer a chance to participate in athletics, clubs and activities in theater, music or the arts.

#### What you can earn:

- \* Certificates (1 year or less)
- \* Diplomas (2 years or less)
- \* Associate in Applied Science (2 years, some schools)
- \* Associate in Arts (2 years)