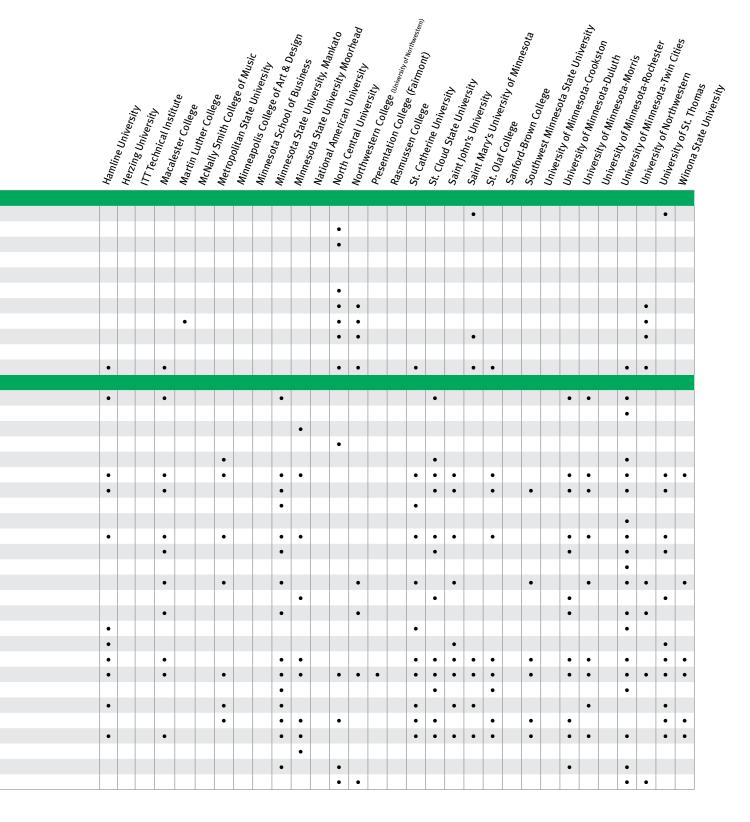

# **Table of Contents**

| What's in the Guide?                                        | 4  |
|-------------------------------------------------------------|----|
| Minnesota Postsecondary Institutions: Greater Minnesota Map | 6  |
| Why College?                                                | 8  |
| Discover Your Secret Identity                               | 11 |
| Exploring Careers                                           | 14 |
| College Knowledge                                           | 17 |
| A-Z College and University Profiles                         | 25 |
| Two-year Associate Degree Programs                          | 66 |
| Four-year Bachelor's Degree Programs                        | 80 |
| Notes                                                       | 94 |

# What's in THE GUIDE?

Choosing a College can help you explore your Minnesota college options. The guide includes public and private colleges and universities located in Minnesota offering two-year associate and four-year bachelor's degrees. In addition to the profiles for each college, there are program grids in the back to help you learn about programs that interest you.

#### **How to Use This Guide**

Choosing a college is a big decision. Use this guide as a quick reference to learn about your Minnesota options. If you are interested in a particular college, be sure to request more information. Visit the website, tour the campus and talk with the admissions and financial aid representatives, current students and recent graduates. Every prospective student should also apply for financial aid. If you are interested in a specific major or career, check out the grids on page 88 first. Otherwise, browse through the two- and four-year college profiles beginning on page 6.