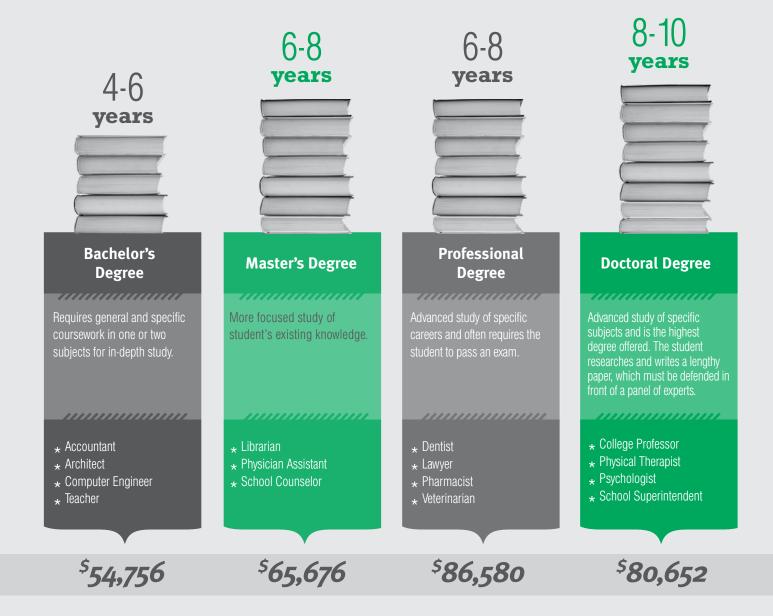

# COLLEGE Knowledge

Amount of Education
beyond high school

1-2 years

2-3 **year** 

**Education Type:** 

Certificate / Diploma

**Apprenticeship** 

vears

Associate Degree

**Description:** 

Prepares students for entry-level professional jobs or <u>supplements</u> existing knowledge with new job skills. Classroom study and on-thejob training.

⋆ Dental Hygienist

Career examples:

- \* Computer Technician
- \* Massage Therapist
- \* Medical Assistant
- \* Automotive Technician
- \* Carpenter
- \* Electrician
- \* Fire Fighter

- \* Legal Assistant
- \* Paramedic

Median income:

<sup>5</sup>37,388

537,388

539,936

#### What you can earn:

- \* Bachelor's degree
- \* Master's degree (some schools)
- \* Doctorate degree (some schools)
- \* Professional degree (some schools)

Or to take a tour of a virtual campus:

www.knowhow2go.org/campustour/

\$\$\$\$\$\$\$\$\$\$\$

Education LevelHigh school diplomaAssociate degreeBachelor's degreeMedian yearly income\*\$33,176\$39,936\$54,756Median monthly income\$2,765\$3,328\$4,563\*Source: U.S. Dept. of Labor, Bureau of Labor Statistics, 2011