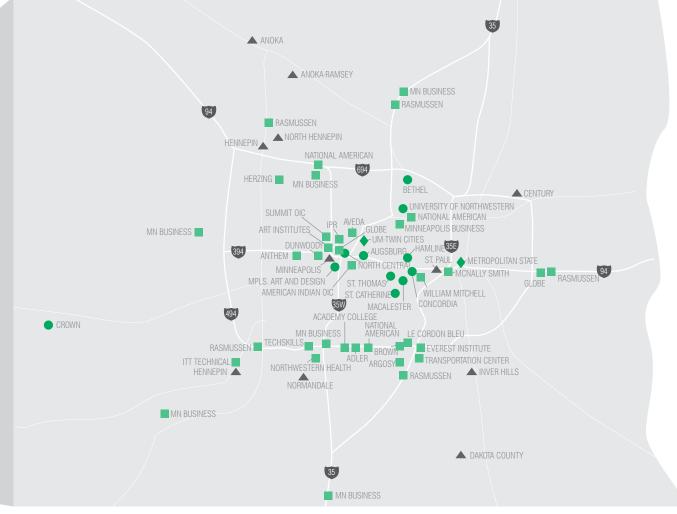

# **Minnesota Postsecondary Institutions:**

# GREATER MINNESOTA

- Private 4-Year College
- Private Career
- ▲ Public 2-Year College
- State University
- \* Tribal College