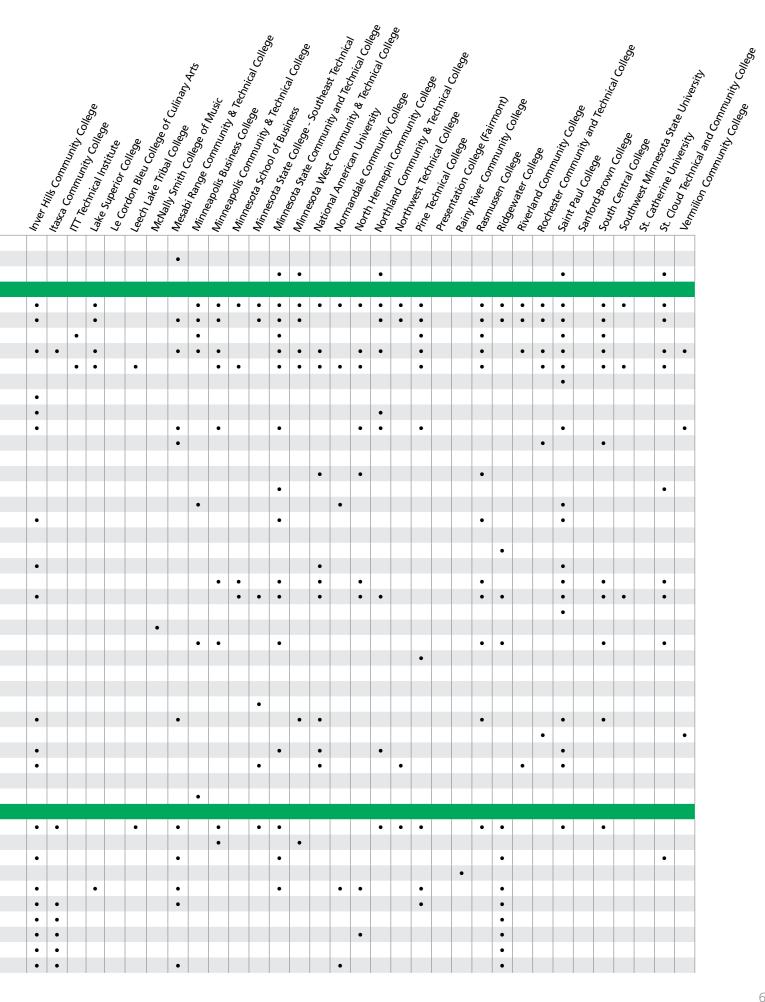

# **Minnesota Postsecondary Institutions:**

# GREATER MINNESOTA

- Private 4-Year College
- Private Career
- ▲ Public 2-Year College
- State University
- \* Tribal College