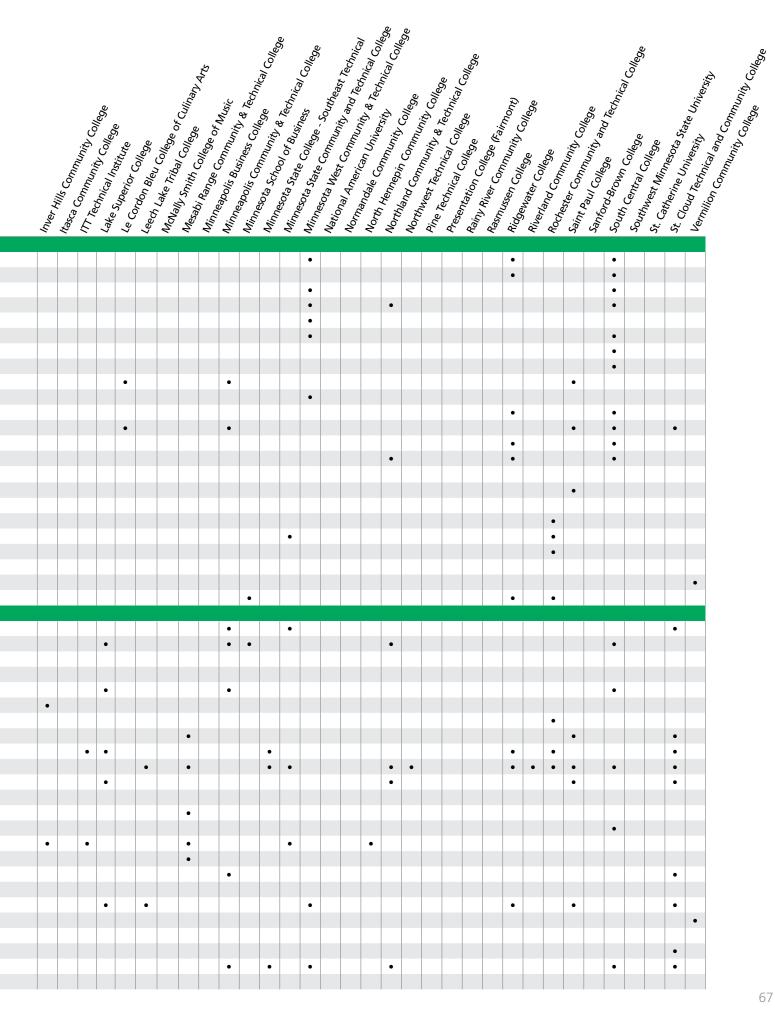

**

Traditional

### **Accepted Applications**

School (Paper) School (Online) System (Online)

### **Application Fee**

\$20, Fee Waiver Available

# **Application Deadline**

Rolling Admissions, March 15 preferred

# Additional Requirements

**Transcripts** 

High School Diploma or GED

Other Requirements: Admissions appeal committee will reconsider denied applicants who submit a personal statement and two letters of recommendation from high school teachers or guidance professional.

## **Required Admissions Tests**

ACT or SAT

## Estimated Full-Year Cost

Tuition & Fees.....\$8,750 Room & Board.....\$7.690 Books & Supplies......\$1,200

## Financial Aid

# **Required Forms**

**FAFSA** 

Title IV (FAFSA) School Code 002394

First-Year Students Receiving Aid 79%

# 2-year Degree Progr



|                                                  |   |                |          |                    |                       | %<br>%