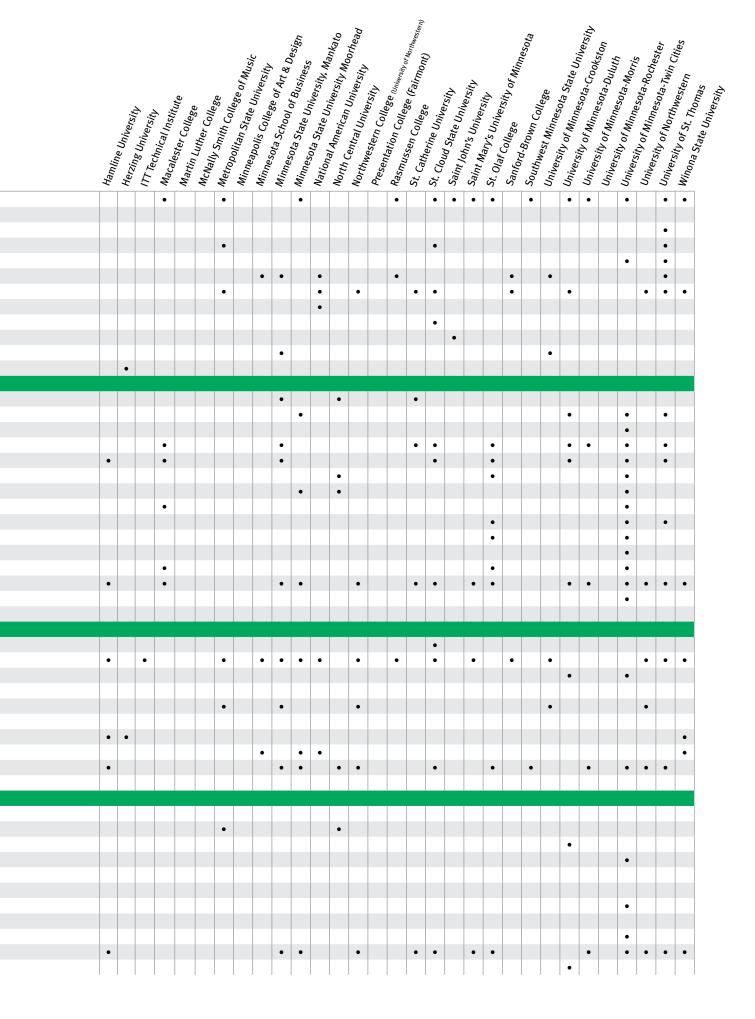

# **Table of Contents**

| What's in the Guide?                                        | 4  |
|-------------------------------------------------------------|----|
| Minnesota Postsecondary Institutions: Greater Minnesota Map | 6  |
| Why College?                                                | 8  |
| Discover Your Secret Identity                               | 11 |
| Exploring Careers                                           | 14 |
| College Knowledge                                           | 17 |
| A-Z College and University Profiles                         | 25 |
| Two-year Associate Degree Programs                          | 66 |
| Four-year Bachelor's Degree Programs                        | 80 |
| Notes                                                       | 94 |

# What's in THE GUIDE?

Choosing a College can help you explore your Minnesota college options. The guide includes public and private colleges and universities located in Minnesota offering two-year associate and four-year bachelor's degrees. In addition to the profiles for each college, there are program grids in the back to help you learn about programs that interest you.

#### **How to Use This Guide**

Choosing a college is a big decision. Use this guide as a quick reference to learn about your Minnesota options. If you are interested in a particular college, be sure to request more information. Visit the website, tour the campus and talk with the admissions and financial aid representatives, current students and recent graduates. Every prospective student should also apply for financial aid. If you are interested in a specific major or career, check out the grids on page 88 first. Otherwise, browse through the two- and four-year college profiles beginning on page 6.