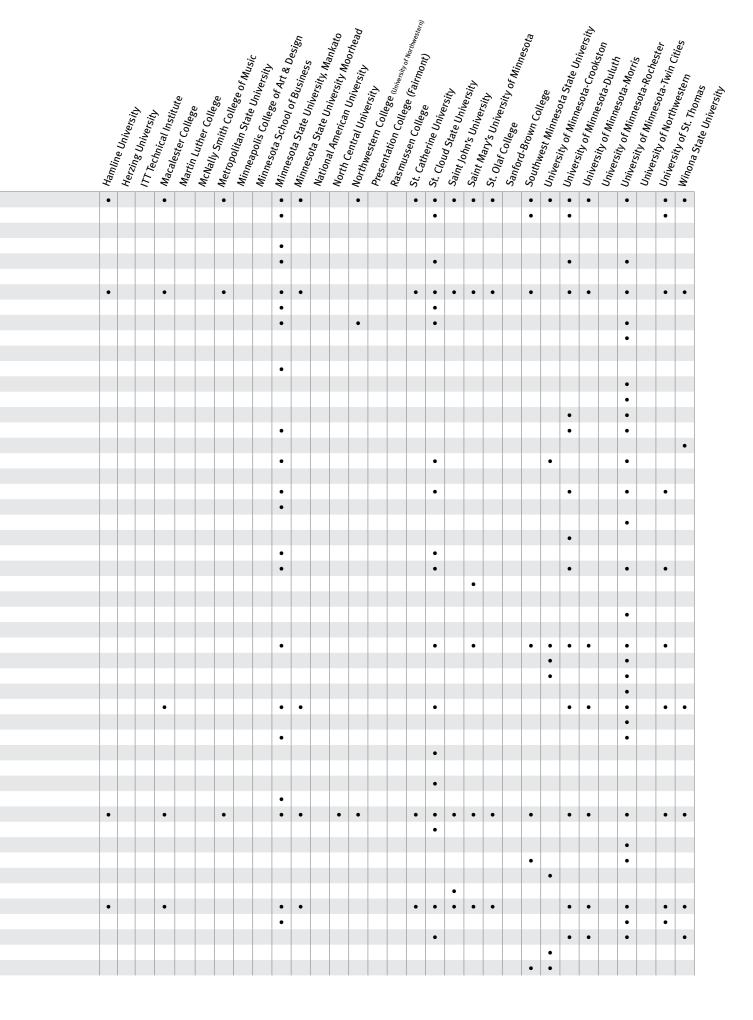

# **Table of Contents**

| What's in the Guide?                                        | 4  |
|-------------------------------------------------------------|----|
| Minnesota Postsecondary Institutions: Greater Minnesota Map | 6  |
| Why College?                                                | 8  |
| Discover Your Secret Identity                               | 11 |
| Exploring Careers                                           | 14 |
| College Knowledge                                           | 17 |
| A-Z College and University Profiles                         | 25 |
| Two-year Associate Degree Programs                          | 66 |
| Four-year Bachelor's Degree Programs                        | 80 |
| Notes                                                       | 94 |

# What's in THE GUIDE?

Choosing a College can help you explore your Minnesota college options. The guide includes public and private colleges and universities located in Minnesota offering two-year associate and four-year bachelor's degrees. In addition to the profiles for each college, there are program grids in the back to help you learn about programs that interest you.

#### **How to Use This Guide**

Choosing a college is a big decision. Use this guide as a quick reference to learn about your Minnesota options. If you are interested in a particular college, be sure to request more information. Visit the website, tour the campus and talk with the admissions and financial aid representatives, current students and recent graduates. Every prospective student should also apply for financial aid. If you are interested in a specific major or career, check out the grids on page 88 first. Otherwise, browse through the two- and four-year college profiles beginning on page 6.