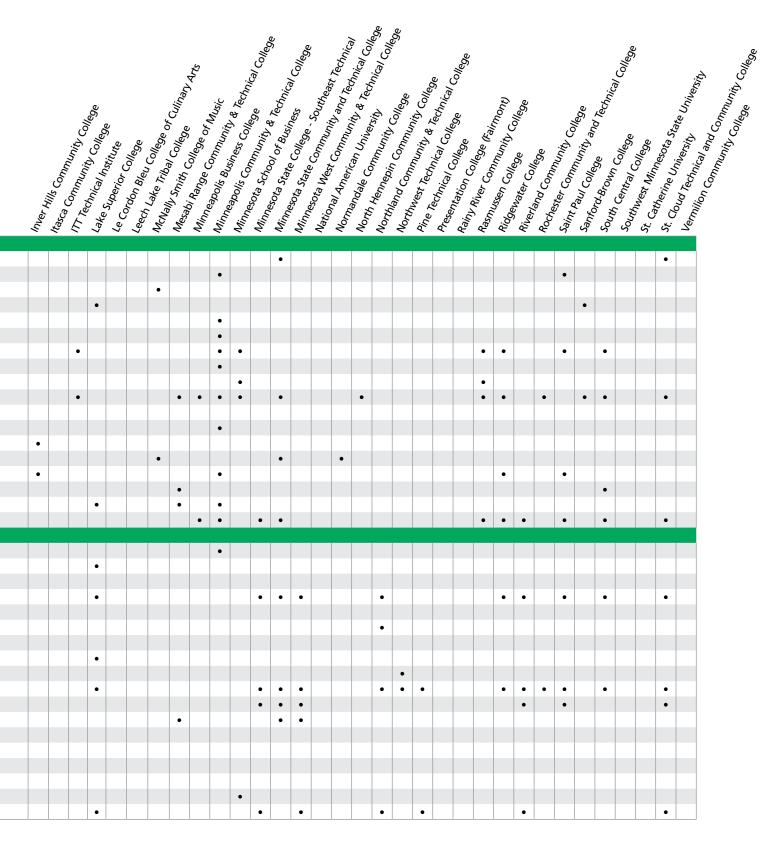

# 2-YEAR Colleges

### How do I get into college?:

You need a high school diploma or GED.

**Technical colleges** or **career schools** offer programs that emphasize hands-on knowledge and skills that lead to specific jobs in technical and industrial occupations. Instructors have solid experience in the occupations they teach.

What you can earn:

- \* Certificate (1 year or less)
- \* Diploma (2 years or less)
- \* Associate in Applied Science (2 years)
- \* Associate in Arts (2 years, some schools)

**Community** and **tribal colleges** provide the first two years of a four-year degree. Graduates can transfer to a college or university to complete a bachelor's degree. They also offer career-specific training and classes for students who need to brush up on basic skills. Some offer a chance to participate in athletics, clubs and activities in theater, music or the arts.

#### What you can earn:

- \* Certificates (1 year or less)
- \* Diplomas (2 years or less)
- \* Associate in Applied Science (2 years, some schools)
- \* Associate in Arts (2 years)