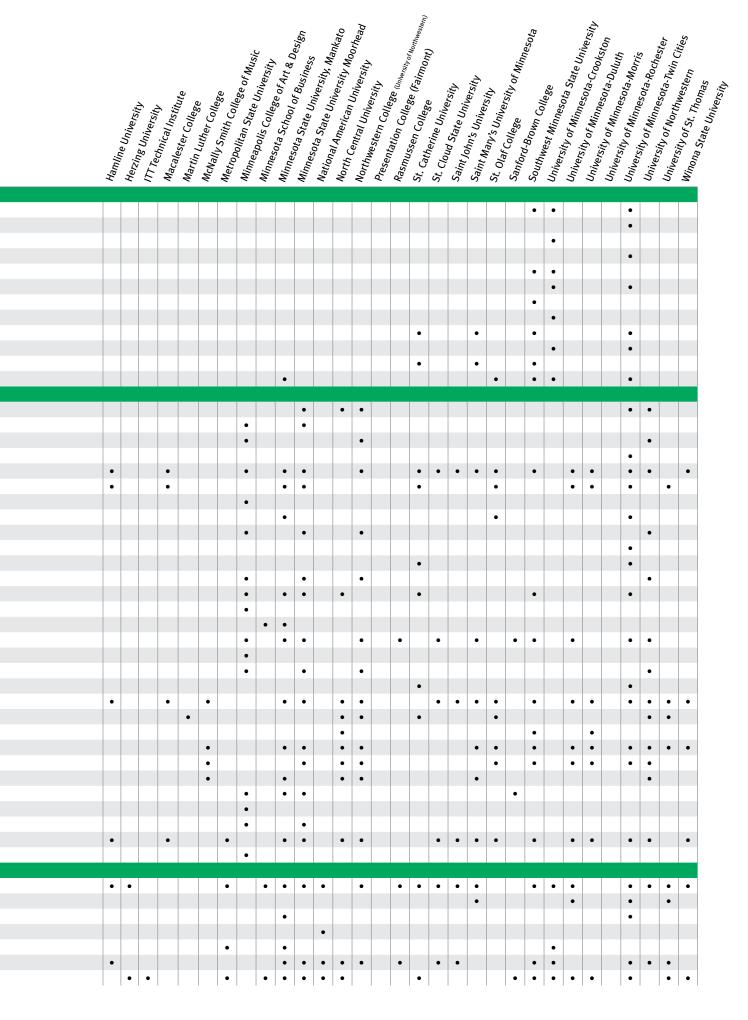

# 4-YEAR Colleges & Universities

These colleges and universities offer a variety of undergraduate programs. Private liberal arts colleges often emphasize broad knowledge in the arts, sciences, social sciences and humanities. Admissions requirements vary by school, but the recommended courses will allow you to apply to many of them. On-campus housing is available on most campuses.

#### What you can earn:

- \* Bachelor's degree
- \* Master's degree (some schools)
- \* Doctorate degree (some schools)
- \* Professional degree (some schools)

Or to take a tour of a virtual campus:

www.knowhow2go.org/campustour/