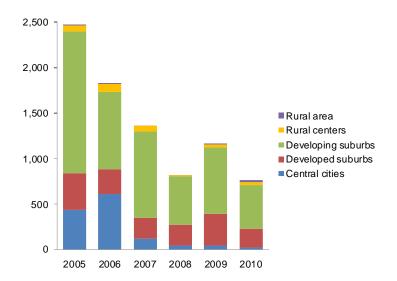

### Total New Affordable Housing in 2010

Overall in 2010, there were 1,541 new affordable units (owner-occupied and rental units combined) added to the Twin Cities region; 25 percent of the owner-occupied and rental housing built in 2010 was affordable. This was a decrease from the 33 percent calculated in 2009 but in line with the 26 percent calculated over the 1996-2010 period.

The number of affordable units produced by the region steadily decreased every year from 2003 to 2008. In 2009, this trend was halted. In 2010, the number of affordable units again increased, to 1,541 units, although at a modest rate (less than a one percent increase from the 1,527 added in 2009).

Thirty-eight percent of the new affordable units

added were built in the developing suburbs with 584 units being added. The central cities had 458 new affordable units added or 30 percent of the regional total in 2010. The developed suburbs had 454 new affordable units added (29 percent). Rural centers and rural growth centers (rural centers) had 32 new affordable units added (2 percent) and the remaining rural area added 13 new affordable units or 1 percent of the regional total in 2010.