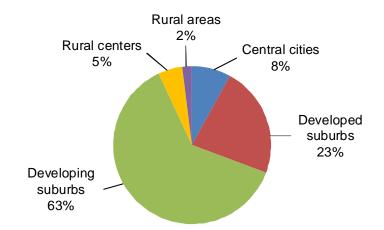

The majority (55 percent) of the new affordable owner-occupied and rental units added from 1996 to 2010 were built in the developing suburbs, with 28,539 units being added. The developed suburbs had 12,798 new affordable units added or 25 percent of all new affordable units added. The central cities had 7,958 new affordable units added or 15 percent of all new affordable units added. The rural centers had 2,091 new affordable units added or 4 percent of all new affordable units added. The rural area added 655 new affordable units or 1 percent of all new affordable units added.