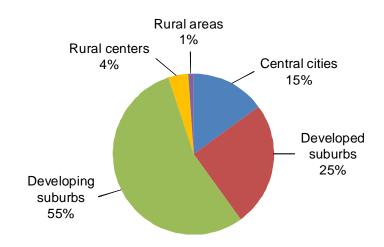

The majority (55 percent) of the new affordable owner-occupied and rental units added from 1996 to 2010 were built in the developing suburbs, with 28,539 units being added. The developed suburbs had 12,798 new affordable units added or 25 percent of all new affordable units added. The central cities had 7,958 new affordable units added or 15 percent of all new affordable units added. The rural centers had 2,091 new affordable units added or 4 percent of all new affordable units added. The rural area added 655 new affordable units or 1 percent of all new affordable units added.