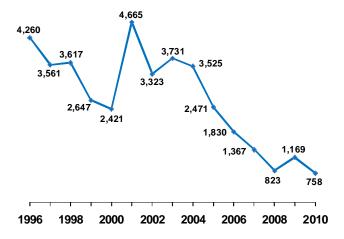

#### New Affordable Owner-Occupied Housing Added in 2010

Only 758 new affordable owner-occupied units were added in 2010, the lowest amount on record (since 1996) and one-sixth of the peak year of 2001. Over 22 percent of the new owner-occupied housing units added in 2010 were affordable (a selling price of \$233,100 or less) to households earning 80 percent of area median income (\$64,400 in 2010). This was a 13 percentage point decrease from the 35 percent calculated in 2009.

Thirty-six communities showed gains in affordable owner-occupied units from the previous year with only Woodbury (57 units) and Savage (53 units) producing 50 or more affordable owner-occupied housing units.

Of all the new affordable owner-occupied units added in 2010 (758 units), 64 percent (486 units) were built in the developing suburbs. The developed suburbs contributed 27 percent (203 units) of the total. Rural centers added 4 percent (32 units), central cities added 3 percent (24 units) of the total and the rural area added 2 percent (13 units).