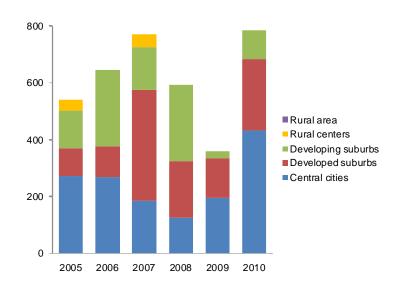

The number of affordable units produced by the region steadily decreased every year from 2003 to 2008. In 2009, this trend was halted. In 2010, the number of affordable units again increased, to 1,541 units, although at a modest rate (less than a one percent increase from the 1,527 added in 2009).

Thirty-eight percent of the new affordable units

added were built in the developing suburbs with 584 units being added. The central cities had 458 new affordable units added or 30 percent of the regional total in 2010. The developed suburbs had 454 new affordable units added (29 percent). Rural centers and rural growth centers (rural centers) had 32 new affordable units added (2 percent) and the remaining rural area added 13 new affordable units or 1 percent of the regional total in 2010.

### New Affordable Rental Housing Added in 2010

The stock of new affordable rental units added in 2010 (783 units) was the highest amount since 2004 and followed the lowest output on record of 358 units in 2009. Of the 783 affordable rental units added in 2010, over half (55 percent) were built in the two central cities (434 units). The developed suburbs added 32 percent (251 units) of the total, while the developing suburbs were at 13 percent (98 units). Rural centers and the rural area added no affordable rental units in 2010.