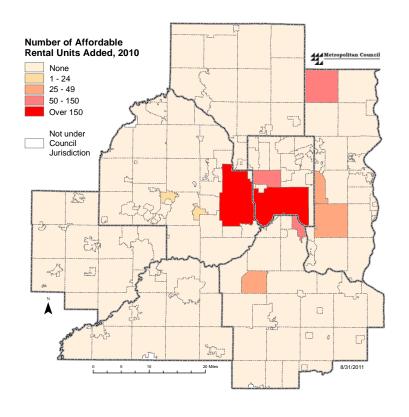

### New Affordable Rental Housing Added in 2010

The stock of new affordable rental units added in 2010 (783 units) was the highest amount since 2004 and followed the lowest output on record of 358 units in 2009. Of the 783 affordable rental units added in 2010, over half (55 percent) were built in the two central cities (434 units). The developed suburbs added 32 percent (251 units) of the total, while the developing suburbs were at 13 percent (98 units). Rural centers and the rural area added no affordable rental units in 2010.

There were only 10 communities that produced affordable rental units in 2010, with the largest number in St. Paul (252 affordable rental units). Seven communities showed gains in affordable rental units from the previous year

| St. Paul       | 252 | Oakdale      | 29 |
|----------------|-----|--------------|----|
| Minneapolis    | 182 | Woodbury     | 28 |
| Roseville      | 120 | Apple Valley | 25 |
| Forest Lake    | 70  | Hopkins      | 17 |
| South St. Paul | 54  | Wayzata      | 6  |