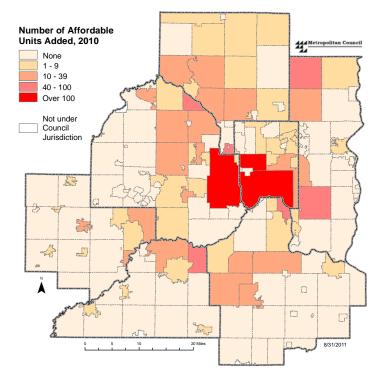

Thirty-eight percent of the new affordable units

added were built in the developing suburbs with 584 units being added. The central cities had 458 new affordable units added or 30 percent of the regional total in 2010. The developed suburbs had 454 new affordable units added (29 percent). Rural centers and rural growth centers (rural centers) had 32 new affordable units added (2 percent) and the remaining rural area added 13 new affordable units or 1 percent of the regional total in 2010.

The top 10 communities producing combined new affordable rental and owner-occupied units during 2010 were:

| St. Paul    | 270 | South St. Paul   | 59 |
|-------------|-----|------------------|----|
| Minneapolis | 188 | Savage           | 53 |
| Roseville   | 121 | Champlin         | 44 |
| Woodbury    | 85  | Columbia Heights | 42 |
| Forest Lake | 80  | Rosemount        | 39 |