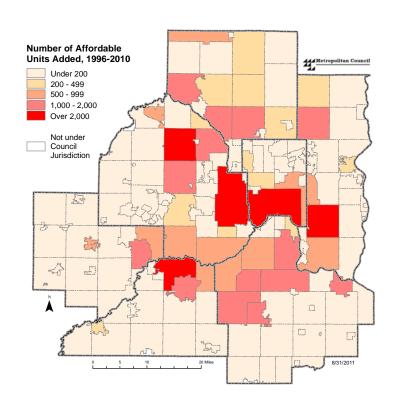

The majority (55 percent) of the new affordable owner-occupied and rental units added from 1996 to 2010 were built in the developing suburbs, with 28,539 units being added. The developed suburbs had 12,798 new affordable units added or 25 percent of all new affordable units added. The central cities had 7,958 new affordable units added or 15 percent of all new affordable units added. The rural centers had 2,091 new affordable units added or 4 percent of all new affordable units added. The rural area added 655 new affordable units or 1 percent of all new affordable units added.

The top ten communities producing new affordable rental and owner-occupied units since 1996 were:

| Minneapolis         | 5,188 |
|---------------------|-------|
| Shakopee            | 2,867 |
| St. Paul            | 2,770 |
| Maple Grove         | 2,296 |
| Woodbury            | 2,237 |
| Blaine              | 1,712 |
| Lakeville           | 1,695 |
| Farmington          | 1,692 |
| Inver Grove Heights | 1,444 |
| Hugo                | 1,426 |
|                     |       |