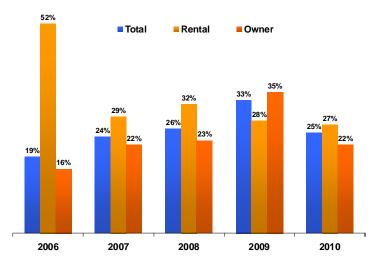

### Total New Affordable Housing in 2010

Overall in 2010, there were 1,541 new affordable units (owner-occupied and rental units combined) added to the Twin Cities region; 25 percent of the owner-occupied and rental housing built in 2010 was affordable. This was a decrease from the 33 percent calculated in 2009 but in line with the 26 percent calculated over the 1996-2010 period.

The number of affordable units produced by the region steadily decreased every year from 2003 to 2008. In 2009, this trend was halted. In 2010, the number of affordable units again increased, to 1,541 units, although at a modest rate (less than a one percent increase from the 1,527 added in 2009).

#### New Affordable Owner-Occupied Housing Added in 2010

Only 758 new affordable owner-occupied units were added in 2010, the lowest amount on record (since 1996) and one-sixth of the peak year of 2001. Over 22 percent of the new owner-occupied housing units added in 2010 were affordable (a selling price of \$233,100 or less) to households earning 80 percent of area median income (\$64,400 in 2010). This was a 13 percentage point decrease from the 35 percent calculated in 2009.

### New Affordable Rental Housing Added in 2010

The stock of new affordable rental units added in 2010 (783 units) was the highest amount since 2004 and followed the lowest output on record of 358 units in 2009. Of the 783 affordable rental units added in 2010, over half (55 percent) were built in the two central cities (434 units). The developed suburbs added 32 percent (251 units) of the total, while the developing suburbs were at 13 percent (98 units). Rural centers and the rural area added no affordable rental units in 2010.

Over 27 percent of the rental housing units added in 2010 were affordable to households earning 50 percent of area median income. This was roughly the same as the 28 percent calculated in 2009.

The 10 communities producing new affordable rental units in 2010 were: