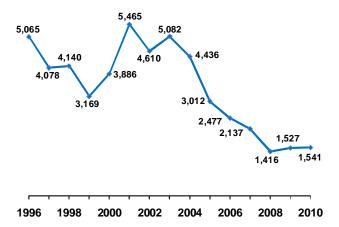

The number of affordable units produced by the region steadily decreased every year from 2003 to 2008. In 2009, this trend was halted. In 2010, the number of affordable units again increased, to 1,541 units, although at a modest rate (less than a one percent increase from the 1,527 added in 2009).

### Production of New Affordable Housing, 1996-2010

In their responses to the survey, communities reported permits issued for 203,391 combined new rental and owner-occupied units between 1996 and 2010. Of these, 52,041 were deemed affordable according to the Council's annual affordability limits. Almost 26 percent of the new housing units (rental and owner-occupied) reported from 1996 to 2010 were deemed affordable using the definitions updated each year. These units include 11,873 new affordable rental units out of the 38,249 total new rental units constructed, and 40,168 new affordable owner-occupied units out of the 165,142 total new owner-occupied units constructed.

These results are not surprising given the reduced levels of overall housing production, which decreased every year from 2004 to 2009. In fact, historical lows in housing production were recorded in consecutive years from 2007 to 2009. In 2010, this trend was reversed but was still the 3rd lowest on record. During this 15-year period (1996-2010), the region averaged 3,469 affordable units per year. To reach the negotiated goals during this same period the region would have needed to average 5,665 affordable units per year. The region has not permitted this many housing units since 2007.