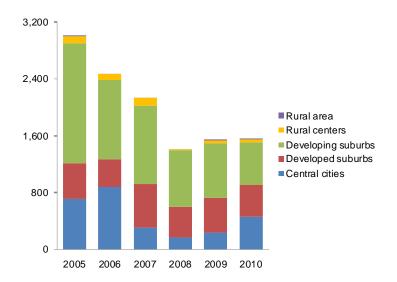

Thirty-eight percent of the new affordable units

added were built in the developing suburbs with 584 units being added. The central cities had 458 new affordable units added or 30 percent of the regional total in 2010. The developed suburbs had 454 new affordable units added (29 percent). Rural centers and rural growth centers (rural centers) had 32 new affordable units added (2 percent) and the remaining rural area added 13 new affordable units or 1 percent of the regional total in 2010.

The majority (55 percent) of the new affordable owner-occupied and rental units added from 1996 to 2010 were built in the developing suburbs, with 28,539 units being added. The developed suburbs had 12,798 new affordable units added or 25 percent of all new affordable units added. The central cities had 7,958 new affordable units added or 15 percent of all new affordable units added. The rural centers had 2,091 new affordable units added or 4 percent of all new affordable units added. The rural area added 655 new affordable units or 1 percent of all new affordable units added.

## Summary of Building Activity by Geographic Planning Areas, 1996-2010

|                    | Re         | ntal Hous | ing        | Owner-     | Occupied | Housing    | 1          | All Housin | g          |
|--------------------|------------|-----------|------------|------------|----------|------------|------------|------------|------------|
|                    |            |           | Percent    |            |          | Percent    |            | Percent    |            |
| Planning Area      | Affordable | Total     | Affordable | Affordable | Total    | Affordable | Affordable | Total      | Affordable |
| Central cities     | 4,599      | 11,336    | 40.6%      | 3,359      | 12,808   | 26.2%      | 7,958      | 24,144     | 33.0%      |
| Developed suburbs  | 3,709      | 13,121    | 28.3%      | 9,089      | 40,008   | 22.7%      | 12,798     | 53,129     | 24.1%      |
| Developing suburbs | 3,381      | 13,330    | 25.4%      | 25,158     | 98,045   | 25.7%      | 28,539     | 111,375    | 25.6%      |
| Rural centers      | 149        | 311       | 47.9%      | 1,942      | 6,795    | 28.6%      | 2,091      | 7,106      | 29.4%      |
| Rural area         | 35         | 151       | 23.2%      | 620        | 7,486    | 8.3%       | 655        | 7,637      | 8.6%       |
| Metro Area         | 11,873     | 38,249    | 31.0%      | 40,168     | 165,142  | 24.3%      | 52,041     | 203,391    | 25.6%      |