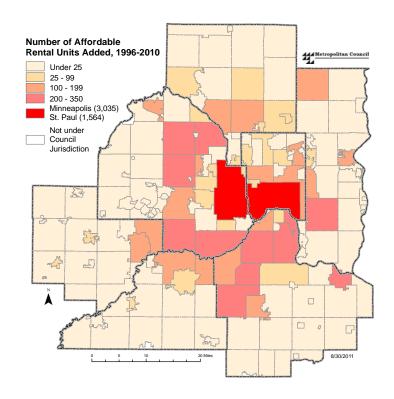

#### Production of New Affordable Rental Housing Added, 1996-2010

Thirty-one percent of the new rental housing units added from 1996 to 2010 were deemed to be affordable.

Of all the new affordable rental units added (11,873 units) from 1996 to 2010, 39 percent (4,599 units) were built in the central cities. The developed suburbs contributed 31 percent (3,709 units) of the total, while the developing suburbs added 28 percent (3,381 units) of the total. Rural centers added 1 percent (149 units) of the total, while the rural area added a negligible amount (35 units or less than 1 percent).

The top ten communities producing affordable rental units since 1996 were:

| Minneapolis         | 3,035 |
|---------------------|-------|
| St. Paul            | 1,564 |
| Brooklyn Park       | 349   |
| Maple Grove         | 344   |
| Apple Valley        | 331   |
| Inver Grove Heights | 306   |
| Eden Prairie        | 290   |
| Plymouth            | 284   |
| South St. Paul      | 270   |
| Lakeville           | 262   |