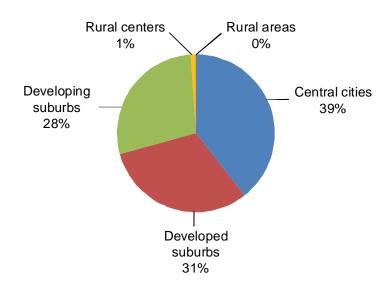

#### Production of New Affordable Rental Housing Added, 1996-2010

Thirty-one percent of the new rental housing units added from 1996 to 2010 were deemed to be affordable.

Of all the new affordable rental units added (11,873 units) from 1996 to 2010, 39 percent (4,599 units) were built in the central cities. The developed suburbs contributed 31 percent (3,709 units) of the total, while the developing suburbs added 28 percent (3,381 units) of the total. Rural centers added 1 percent (149 units) of the total, while the rural area added a negligible amount (35 units or less than 1 percent).