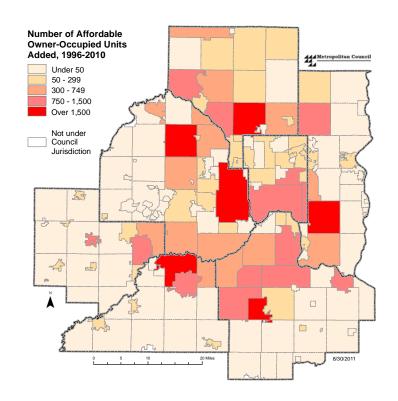

#### Production of New Affordable Owner-Occupied Housing, 1996-2010

Twenty-four percent of the new owner-occupied housing units reported from 1996 to 2010 were estimated to be affordable.

Of all the new affordable owner-occupied units added to the region (40,168 units) from 1996 to 2010, 63 percent (25,158 units) were added in the developing suburbs. The developed suburbs contributed 23 percent (9,089 units) of the total while the central cities added 8 percent (3,359 units) of the total. The rural centers added 5 percent (1,942 units), and the rural area added almost 2 percent (620 units) of the new affordable owner-occupied units during these years.

The top ten communities producing new affordable owner-occupied units since 1996 were:

| Shakopee    | 2,719 |
|-------------|-------|
| Minneapolis | 2,153 |
| Woodbury    | 2,001 |
| Maple Grove | 1,952 |
| Farmington  | 1,591 |
| Blaine      | 1,578 |
| Lakeville   | 1,433 |
| Hugo        | 1,426 |
| Ramsey      | 1,281 |
| St. Paul    | 1,206 |