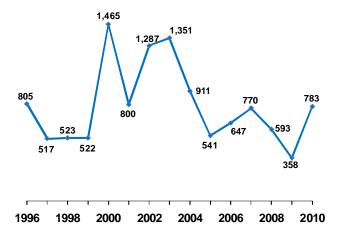

### New Affordable Rental Housing Added in 2010

The stock of new affordable rental units added in 2010 (783 units) was the highest amount since 2004 and followed the lowest output on record of 358 units in 2009. Of the 783 affordable rental units added in 2010, over half (55 percent) were built in the two central cities (434 units). The developed suburbs added 32 percent (251 units) of the total, while the developing suburbs were at 13 percent (98 units). Rural centers and the rural area added no affordable rental units in 2010.

There were only 10 communities that produced affordable rental units in 2010, with the largest number in St. Paul (252 affordable rental units). Seven communities showed gains in affordable rental units from the previous year

Over 27 percent of the rental housing units added in 2010 were affordable to households earning 50 percent of area median income. This was roughly the same as the 28 percent calculated in 2009.

The 10 communities producing new affordable rental units in 2010 were: